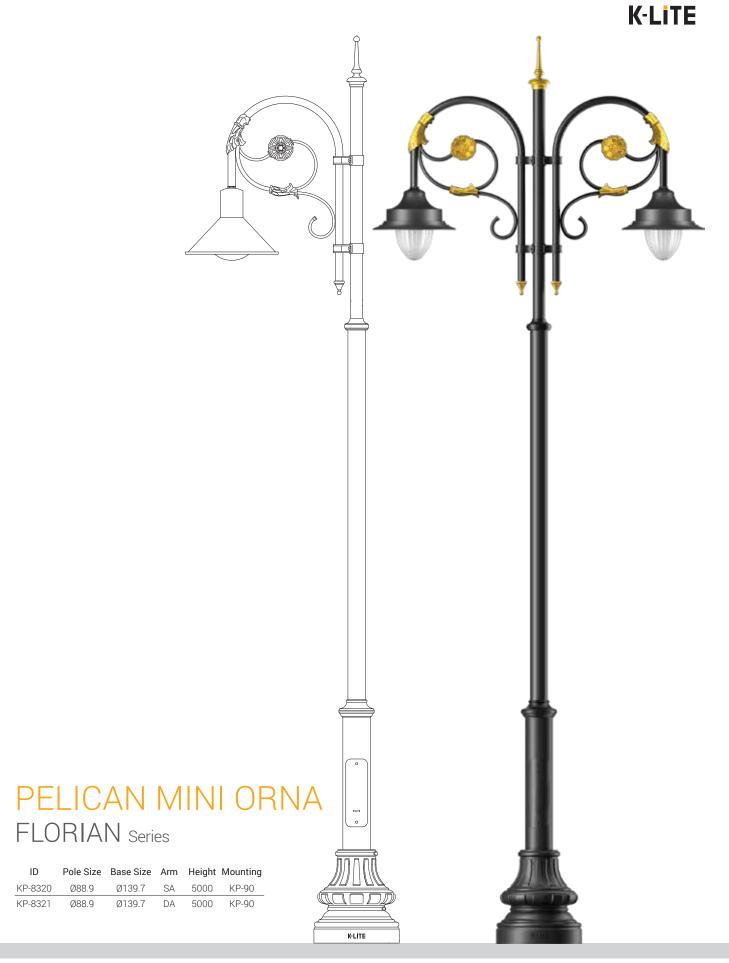

# K-LiTE

GARDEN LIGHTING POLES

Garden Lighting Pole is design to create a distinctive atmosphere in town & cities by using the most advanced technology to develop innovative lighting solutions. Poles can stylishly convey the identity of any landscape. Our poles can be designed to suit single or multi arms brackets in order to install one or more light sources.

# **Product Description**

- Pole design parameters vary depending on the type of bracket and loading factor.
- · All pole sections are welded using special v groove technique by certified welders using high end MIG welding processes.
- · Built-in control box with cast aluminium service door and safety rope.
- Die cast aluminium door is contoured to the shape of the pole with silicone rubber gasket.
- The control gear tray is prewired with MCB, terminal connectors for loop-in / loop-out arrangement.
- The foundation bolt holes in the base plate are designed to be elongated for fine adjustments / alignment of the pole during installation.
- Base plate made of steel grade E250 & foundation bolt of grade 4.6
- ( Conformity mark