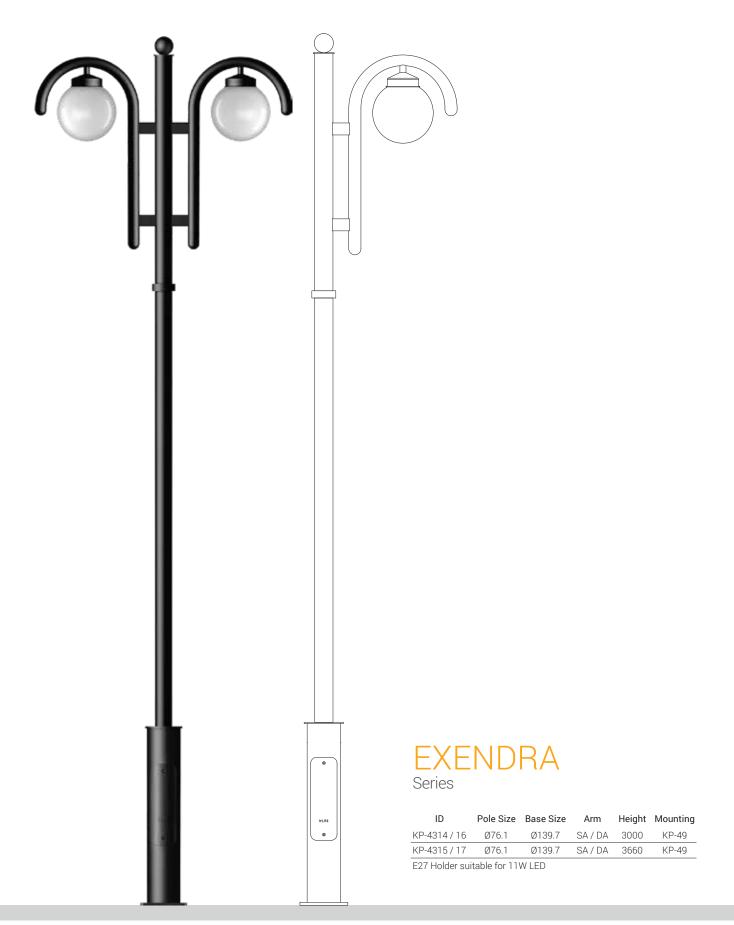

strong and stable with sound engineering.
- Long life span.
- Innovative Design options to provide Visual integration with the environment.
- Customised for your delight: Creating the entire product portfolio Right from concept to completion, merging the best technology and practices in lighting.

# Area of Application

Illuminating pathways in parks, gardens, resorts, Private driveways, Residential Area Lighting, boulevards, shopping centres, building perimeters and public places.

### Installation

Surface mounted with base plate and fitted on a pre formed foundation.

## Available Finish

Coated with zinc rich primer and finished using environmentally stable polyurethane based paint / Pure polyester powder coated of desired colour.

- Graphite grey
- Anthracite grey
- Black

# K-LiTE