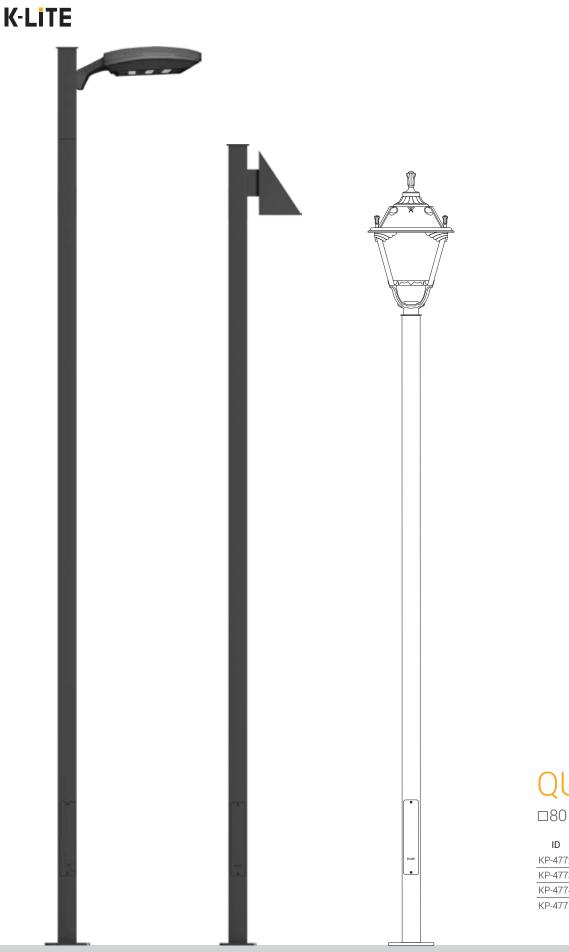

QUADRA B0 Series

| ID      | Height | Mounting |
|---------|--------|----------|
| KP-4772 | 3000   | KP-56.1  |
| KP-4773 | 3660   | KP-56.1  |
| KP-4774 | 4270   | KP-57.3  |
| KP-4775 | 5000   | KP-57.3  |