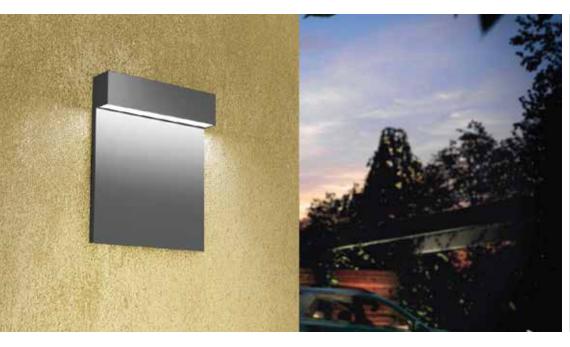

K-LiTE Wall Jado

Our surface-mounted range of LED wall lights is perfectly suited for a variety of outdoor lighting applications. These luminaires are designed to illuminate both the wall surface and the area in front of it, making them ideal for providing subtle accents on vertical surfaces.

### **Product Description**

- Luminaire body made of GI frame fixed and non corrosive SS fasteners.
- · Non yellowing UV stabilized clear acrylic diffuser.
- · Pressure die-cast aluminium base for easy installation onto the wall.
- Surface mounting on wall using hardware after connecting to the power
- · Cable entries for through-wiring of mains supply cable.
- · Integral constant current power supply
- CRI (Ra): ≥80
- Prewired with LED driver and suitable for operating on 240V, 50Hz single phase ac supply.
- Ordering guide: KL-24211-CCT (Colour Temperature)
- Available CCT: 2700K, 3000K, 4000K, 5700K

# Area of Application

Residential, Building facade, Commercial centres, Passages, Pathways, Sculptures and Structures.