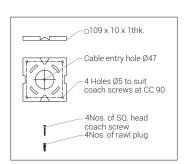

### **Product Description**

- Luminaire body made of GI frame fixed and non corrosive SS fasteners.
- · Non yellowing UV stabilized clear acrylic diffuser.
- · Pressure die-cast aluminium base for easy installation onto the wall.
- Surface mounting on wall using hardware after connecting to the power
- · Cable entries for through-wiring of mains supply cable.
- · Integral constant current power supply
- CRI (Ra): ≥80
- Prewired with LED driver and suitable for operating on 240V, 50Hz single phase ac supply.
- Ordering guide: KL-24211-CCT (Colour Temperature)
- Available CCT: 2700K, 3000K, 4000K, 5700K

# Technical Specifications General

ID : 24211
System Wattage : 12W LED
Driver Integral : Constant Current
Operating Voltage : 100-300Vac
Operating Temperature : -15°C~+50°C

# Physical

Body : GI Frame
Diffuser : Clear acrylic
Mounting : Surface - Wall
Finish : Powder coated
RAL 9004 Black

RAL 9007 Grey aluminium RAL 7016 Anthracite grey Graphite grey

Special Finish: Teak /

Bamboo