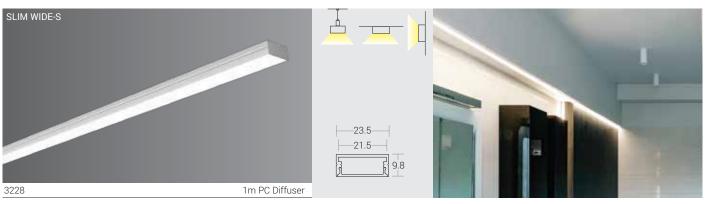

order to maintain performance of the luminaire and to reduce maintenance costs.
- Quick & simple installation.
- Flexible deployment options with a wide spectrum of applications.

#### Specifications

- Standard length in multiples of 4ft module.
- Our constant current rigid led strips are powered by JUMILEDS offer a colour tolerance of 3 step MacAdams.
- Suspension kit set ID 8293 1m & ID 8294 2m.
- · Standard Profile finish is Anodised AL. Customised Powder coating finish available on request at extra cost.

### Area of Application

Corporate Offices, Malls, Restaurants, Receptions, Corridors, Commercial & Business Centers, Residential lighting, etc.

# **K-LiTE**

### LED Linear Lightings - Recess Mounted









# **K-LiTE**

### LED Linear Lightings - Surface / Suspended

















# **K-LiTE**

## LED Linear Lightings - Surface / Suspended