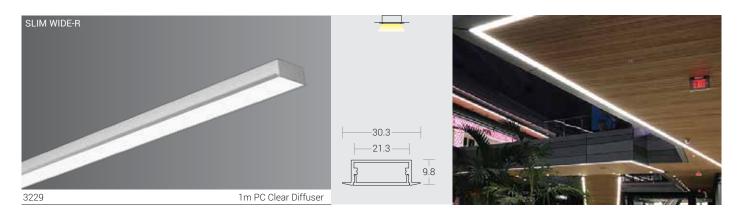

### LED Linear Lightings - Recess Mounted

Linear Lighting will to suit ceiling / wall / pendant is a slim and elegantly designed fixture, suited for varied applications offers a uniform, glareless and soft lighting.

### **Product Description**

- Luminaire made of extruded aluminium for better thermal management.
- PC clear / semi clear matte / opal matte diffuser for excellent diffused lighting experience throughout the life of the fixture.
- Designed for mounting on ceiling / wall / pendant.
- · Cable entries for through-wiring of mains supply cable
- To be used with LED strip & power supply unit of suitable rating.

#### Specifications

- Standard length in multiples of 4ft module.
- Our constant current rigid led strips are powered by JUMILEDS offer a colour tolerance of 3 step MacAdams.
- Suspension kit set ID 8293 1m & ID 8294 2m.
- · Standard Profile finish is Anodised AL. Customised Powder coating finish available on request at extra cost.