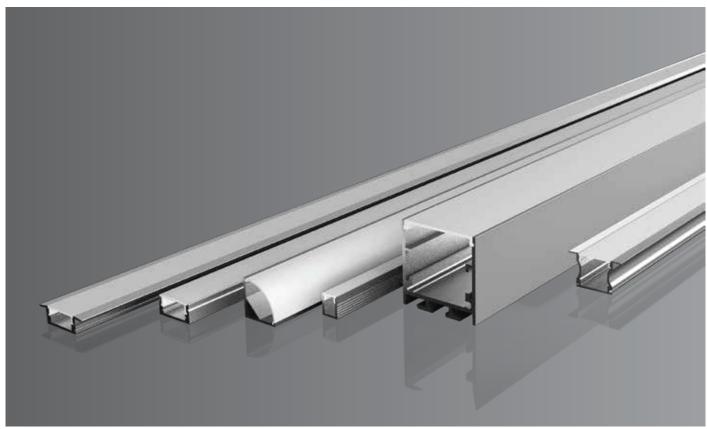

### **Product Description**

- Luminaire made of extruded aluminium for better thermal management.
- PC clear / semi clear matte / opal matte diffuser for excellent diffused lighting experience throughout the life of the fixture.
- Designed for mounting on ceiling / wall / pendant.
- · Cable entries for through-wiring of mains supply cable
- To be used with LED strip & power supply unit of suitable rating.

#### Specifications

- Standard length in multiples of 4ft module.
- Our constant current rigid led strips are powered by JUMILEDS offer a colour tolerance of 3 step MacAdams.
- Suspension kit set ID 8293 1m & ID 8294 2m.
- · Standard Profile finish is Anodised AL. Customised Powder coating finish available on request at extra cost.