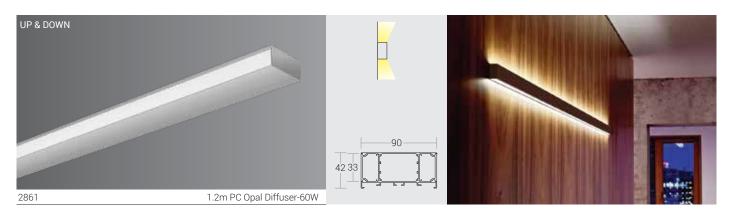

costs.
- Quick & simple installation.
- Flexible deployment options with a wide spectrum of applications.

#### Specifications

- Standard length in multiples of 4ft module.
- Our constant current rigid led strips are powered by JUMILEDS offer a colour tolerance of 3 step MacAdams.
- Suspension kit set ID 8293 1m & ID 8294 2m.
- · Standard Profile finish is Anodised AL. Customised Powder coating finish available on request at extra cost.

### Area of Application

Corporate Offices, Malls, Restaurants, Receptions, Corridors, Commercial & Business Centers, Residential lighting, etc.

# **K-LiTE**

### LED Linear Lightings - Recess Mounted









# **K-LiTE**

### LED Linear Lightings - Surface / Suspended

















# **K-LiTE**

## LED Linear Lightings - Surface / Suspended