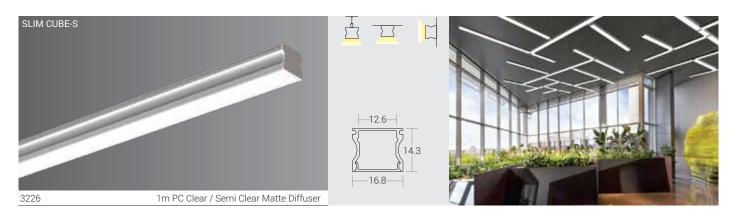

n in order to maintain performance of the luminaire and to reduce maintenance costs.
- Quick & simple installation.
- Flexible deployment options with a wide spectrum of applications.

#### Specifications

- Standard length in multiples of 4ft module.
- Our constant current rigid led strips are powered by JUMILEDS offer a colour tolerance of 3 step MacAdams.
- Suspension kit set ID 8293 1m & ID 8294 2m.
- · Standard Profile finish is Anodised AL. Customised Powder coating finish available on request at extra cost.

### Area of Application

Corporate Offices, Malls, Restaurants, Receptions, Corridors, Commercial & Business Centers, Residential lighting, etc.

# **K-LiTE**

### LED Linear Lightings - Recess Mounted









# **K-LiTE**

### LED Linear Lightings - Surface / Suspended

















# **K-LiTE**

## LED Linear Lightings - Surface / Suspended