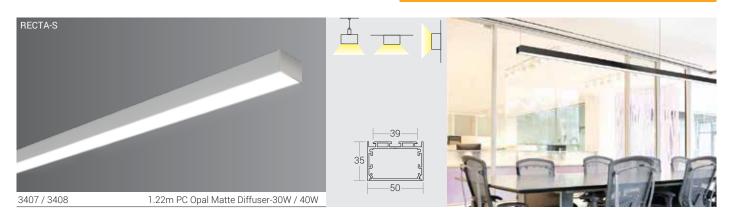

enance costs.
- Quick & simple installation.
- Flexible deployment options with a wide spectrum of applications.

#### Specifications

- Standard length in multiples of 4ft module.
- Our constant current rigid led strips are powered by JUMILEDS offer a colour tolerance of 3 step MacAdams.
- Suspension kit set ID 8293 1m & ID 8294 2m.
- · Standard Profile finish is Anodised AL. Customised Powder coating finish available on request at extra cost.

### Area of Application

Corporate Offices, Malls, Restaurants, Receptions, Corridors, Commercial & Business Centers, Residential lighting, etc.

# **K-LiTE**

### LED Linear Lightings - Recess Mounted









# **K-LiTE**

### LED Linear Lightings - Surface / Suspended

















# **K-LiTE**

## LED Linear Lightings - Surface / Suspended