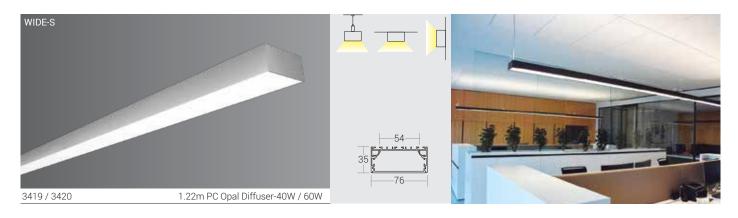

ce costs.
- Quick & simple installation.
- Flexible deployment options with a wide spectrum of applications.

#### Specifications

- Standard length in multiples of 4ft module.
- Our constant current rigid led strips are powered by JUMILEDS offer a colour tolerance of 3 step MacAdams.
- Suspension kit set ID 8293 1m & ID 8294 2m.
- · Standard Profile finish is Anodised AL. Customised Powder coating finish available on request at extra cost.

### Area of Application

Corporate Offices, Malls, Restaurants, Receptions, Corridors, Commercial & Business Centers, Residential lighting, etc.

# **K-LiTE**

### LED Linear Lightings - Recess Mounted









# **K-LiTE**

### LED Linear Lightings - Surface / Suspended

















# **K-LiTE**

## LED Linear Lightings - Surface / Suspended