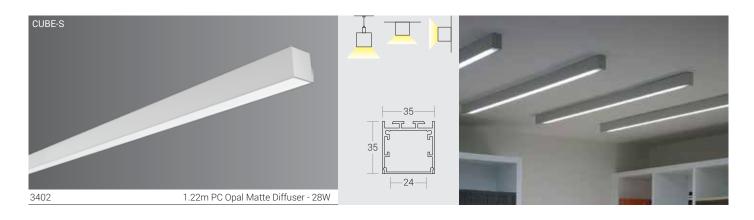

rder to maintain performance of the luminaire and to reduce maintenance costs.
- Quick & simple installation.
- Flexible deployment options with a wide spectrum of applications.

#### Specifications

- Standard length in multiples of 4ft module.
- Our constant current rigid led strips are powered by JUMILEDS offer a colour tolerance of 3 step MacAdams.
- Suspension kit set ID 8293 1m & ID 8294 2m.
- · Standard Profile finish is Anodised AL. Customised Powder coating finish available on request at extra cost.

### Area of Application

Corporate Offices, Malls, Restaurants, Receptions, Corridors, Commercial & Business Centers, Residential lighting, etc.

# **K-LiTE**

### LED Linear Lightings - Recess Mounted









# **K-LiTE**

### LED Linear Lightings - Surface / Suspended

















# **K-LiTE**

## LED Linear Lightings - Surface / Suspended