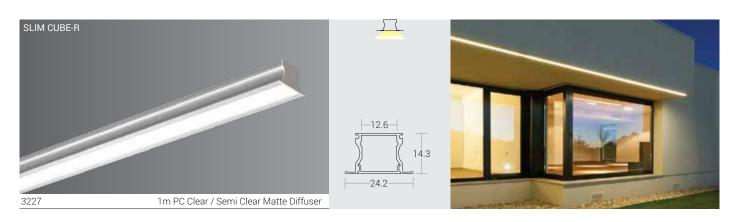

### **Product Description**

- Luminaire made of extruded aluminium for better thermal management.
- PC clear / semi clear matte / opal matte diffuser for excellent diffused lighting experience throughout the life of the fixture.
- Designed for mounting on ceiling / wall / pendant.
- · Cable entries for through-wiring of mains supply cable
- To be used with LED strip & power supply unit of suitable rating.

#### Specifications

- Standard length in multiples of 4ft module.
- Our constant current rigid led strips are powered by JUMILEDS offer a colour tolerance of 3 step MacAdams.
- Suspension kit set ID 8293 1m & ID 8294 2m.
- · Standard Profile finish is Anodised AL. Customised Powder coating finish available on request at extra cost.