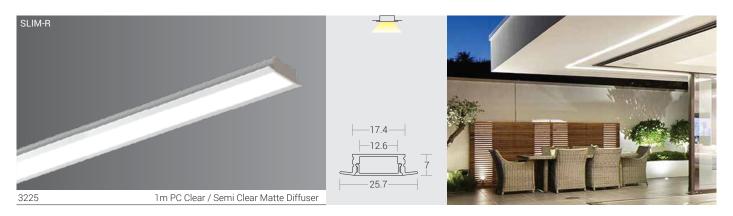

### **Product Description**

- Luminaire made of extruded aluminium for better thermal management.
- PC clear / semi clear matte / opal matte diffuser for excellent diffused lighting experience throughout the life of the fixture.
- Designed for mounting on ceiling / wall / pendant.
- · Cable entries for through-wiring of mains supply cable
- To be used with LED strip & power supply unit of suitable rating.

#### Specifications

- Standard length in multiples of 4ft module.
- Our constant current rigid led strips are powered by JUMILEDS offer a colour tolerance of 3 step MacAdams.
- Suspension kit set ID 8293 1m & ID 8294 2m.
- · Standard Profile finish is Anodised AL. Customised Powder coating finish available on request at extra cost.