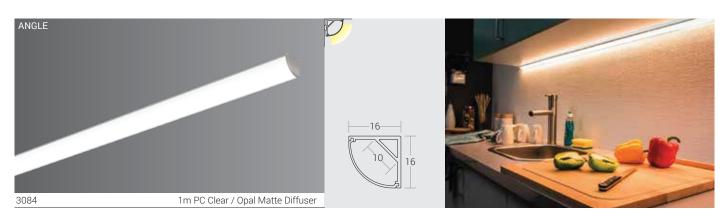

## LED Linear Lightings - Surface / Suspended

Linear Lighting will to suit ceiling / wall / pendant is a slim and elegantly designed fixture, suited for varied applications offers a uniform, glareless and soft lighting.

### **Product Description**

- Luminaire made of extruded aluminium for better thermal management.
- PC clear / semi clear matte / opal matte diffuser for excellent diffused lighting experience throughout the life of the fixture.
- Designed for mounting on ceiling / wall / pendant.
- · Cable entries for through-wiring of mains supply cable
- To be used with LED strip & power supply unit of suitable rating.

#### Specifications

- Standard length in multiples of 4ft module.
- Our constant current rigid led strips are powered by JUMILEDS offer a colour tolerance of 3 step MacAdams.
- Suspension kit set ID 8293 1m & ID 8294 2m.
- · Standard Profile finish is Anodised AL. Customised Powder coating finish available on request at extra cost.