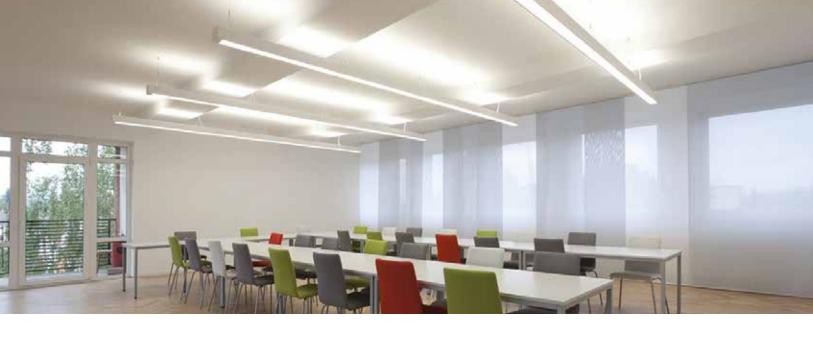

in order to maintain performance of the luminaire and to reduce maintenance costs.
- Quick & simple installation.
- Flexible deployment options with a wide spectrum of applications.

#### Specifications

- Standard length in multiples of 4ft module.
- Our constant current rigid led strips are powered by JUMILEDS offer a colour tolerance of 3 step MacAdams.
- Suspension kit set ID 8293 1m & ID 8294 2m.
- · Standard Profile finish is Anodised AL. Customised Powder coating finish available on request at extra cost.

### Area of Application

Corporate Offices, Malls, Restaurants, Receptions, Corridors, Commercial & Business Centers, Residential lighting, etc.

# **K-LiTE**

### LED Linear Lightings - Recess Mounted









# **K-LiTE**

### LED Linear Lightings - Surface / Suspended

















# **K-LiTE**

## LED Linear Lightings - Surface / Suspended