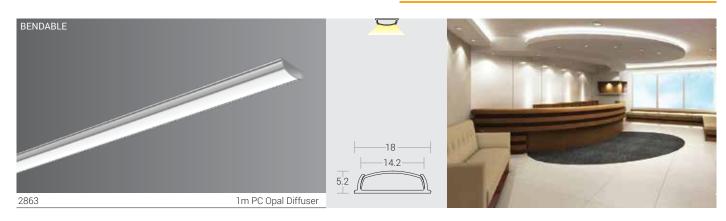

### LED Linear Lightings - Surface / Suspended

Linear Lighting will to suit ceiling / wall / pendant is a slim and elegantly designed fixture, suited for varied applications offers a uniform, glareless and soft lighting.

### **Product Description**

- Luminaire made of extruded aluminium for better thermal management.
- PC clear / semi clear matte / opal matte diffuser for excellent diffused lighting experience throughout the life of the fixture.
- Designed for mounting on ceiling / wall / pendant.
- · Cable entries for through-wiring of mains supply cable
- To be used with LED strip & power supply unit of suitable rating.

#### Specifications

- Standard length in multiples of 4ft module.
- Our constant current rigid led strips are powered by JUMILEDS offer a colour tolerance of 3 step MacAdams.
- Suspension kit set ID 8293 1m & ID 8294 2m.
- · Standard Profile finish is Anodised AL. Customised Powder coating finish available on request at extra cost.