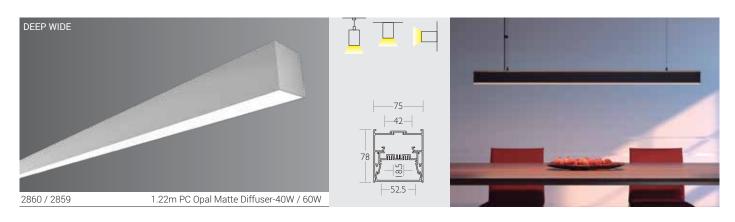

ance costs.
- Quick & simple installation.
- Flexible deployment options with a wide spectrum of applications.

#### Specifications

- Standard length in multiples of 4ft module.
- Our constant current rigid led strips are powered by JUMILEDS offer a colour tolerance of 3 step MacAdams.
- Suspension kit set ID 8293 1m & ID 8294 2m.
- · Standard Profile finish is Anodised AL. Customised Powder coating finish available on request at extra cost.

### Area of Application

Corporate Offices, Malls, Restaurants, Receptions, Corridors, Commercial & Business Centers, Residential lighting, etc.

# **K-LiTE**

### LED Linear Lightings - Recess Mounted









# **K-LiTE**

### LED Linear Lightings - Surface / Suspended

















# **K-LiTE**

## LED Linear Lightings - Surface / Suspended