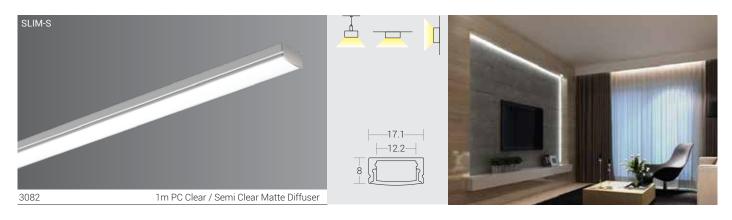

ion in order to maintain performance of the luminaire and to reduce maintenance costs.
- Quick & simple installation.
- Flexible deployment options with a wide spectrum of applications.

#### Specifications

- Standard length in multiples of 4ft module.
- Our constant current rigid led strips are powered by JUMILEDS offer a colour tolerance of 3 step MacAdams.
- Suspension kit set ID 8293 1m & ID 8294 2m.
- · Standard Profile finish is Anodised AL. Customised Powder coating finish available on request at extra cost.

### Area of Application

Corporate Offices, Malls, Restaurants, Receptions, Corridors, Commercial & Business Centers, Residential lighting, etc.

# **K-LiTE**

### LED Linear Lightings - Recess Mounted









# **K-LiTE**

### LED Linear Lightings - Surface / Suspended

















# **K-LiTE**

## LED Linear Lightings - Surface / Suspended