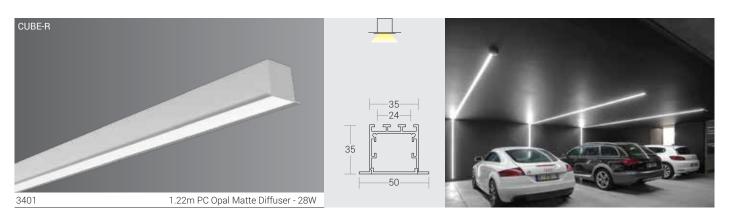

### LED Linear Lightings - Recess Mounted

Linear Lighting will to suit ceiling / wall / pendant is a slim and elegantly designed fixture, suited for varied applications offers a uniform, glareless and soft lighting.

### **Product Description**

- Luminaire made of extruded aluminium for better thermal management.
- PC clear / semi clear matte / opal matte diffuser for excellent diffused lighting experience throughout the life of the fixture.
- Designed for mounting on ceiling / wall / pendant.
- · Cable entries for through-wiring of mains supply cable
- To be used with LED strip & power supply unit of suitable rating.

#### Specifications

- Standard length in multiples of 4ft module.
- Our constant current rigid led strips are powered by JUMILEDS offer a colour tolerance of 3 step MacAdams.
- Suspension kit set ID 8293 1m & ID 8294 2m.
- · Standard Profile finish is Anodised AL. Customised Powder coating finish available on request at extra cost.