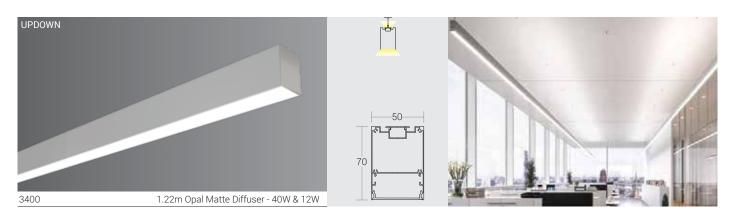

er to maintain performance of the luminaire and to reduce maintenance costs.
- Quick & simple installation.
- Flexible deployment options with a wide spectrum of applications.

#### Specifications

- Standard length in multiples of 4ft module.
- Our constant current rigid led strips are powered by JUMILEDS offer a colour tolerance of 3 step MacAdams.
- Suspension kit set ID 8293 1m & ID 8294 2m.
- · Standard Profile finish is Anodised AL. Customised Powder coating finish available on request at extra cost.

### Area of Application

Corporate Offices, Malls, Restaurants, Receptions, Corridors, Commercial & Business Centers, Residential lighting, etc.

# **K-LiTE**

### LED Linear Lightings - Recess Mounted









# **K-LiTE**

### LED Linear Lightings - Surface / Suspended

















# **K-LiTE**

## LED Linear Lightings - Surface / Suspended