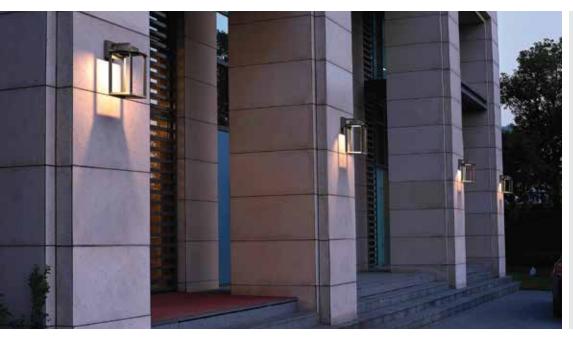

K-LiTE Cyrilla

Surface-mounted range of wall lights are a great solution for a variety of outdoor lighting needs. These fixtures are specifically designed to provide focused illumination on the wall and the area directly in front of it. They are ideal for accentuating vertical surfaces such as building facades, garden walls, and outdoor structures. Whether used to create ambiance or to enhance security with bright, focused light, these lights can serve multiple purposes in outdoor environments.

## Area of Application

Residential, Building facade, Commercial centres, Passages, Pathways.