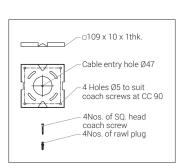

## **Product Description**

- · Luminaire top cover & bottom frame made of pressure die-cast aluminium with extruded aluminium alloy (grade 6063) supporting arm.
- · Clear toughened glass.
- · Luminaire integrated with 12W LED.
- · Aluminium base for easy installation onto the wall.
- · Surface mounting on wall using hardware after connecting to the power supply.
- · Cable entries for through-wiring of mains supply cable
- · Integral constant current power supply
- CRI (Ra): ≥80
- Prewired with LED driver and suitable for operating on 240V, 50Hz single phase ac supply.
- Ordering guide: KL-4352-CCT (Colour Temperature)
- · Available CCT: 2700K, 3000K, 4000K, 6500K

# **Technical Specifications**

General

ID : 4352 System Wattage : 12W LED Driver Integral : Constant Current Operating Voltage : 100-277Vac

Physical

Operating Temperature

Body : Die-Cast Aluminium & Extruded Aluminium : Clear Toughened Glass : Surface - Wall Diffuser Mounting Finish : Powder coated