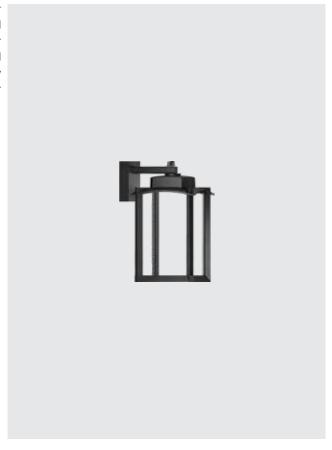

## **Product Description**

- · Luminaire top cover & bottom frame made of pressure die-cast aluminium with extruded aluminium alloy (grade 6063) supporting arm.
- · Clear toughened glass.
- · Luminaire integrated with 12W LED.
- · Aluminium base for easy installation onto the wall.
- · Surface mounting on wall using hardware after connecting to the power supply.
- · Cable entries for through-wiring of mains supply cable
- · Integral constant current power supply
- CRI (Ra): ≥80
- Prewired with LED driver and suitable for operating on 240V, 50Hz single phase ac supply.
- Ordering guide: KL-4352-CCT (Colour Temperature)
- · Available CCT: 2700K, 3000K, 4000K, 6500K

# **Technical Specifications**

General

ID : 4352 System Wattage : 12W LED Driver Integral : Constant Current Operating Voltage : 100-277Vac

Physical

Operating Temperature

Body : Die-Cast Aluminium & Extruded Aluminium : Clear Toughened Glass : Surface - Wall Diffuser Mounting Finish : Powder coated