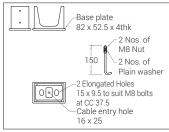

Slot





# **Technical Specifications**

General

ID : 4734 System Wattage : 3W LED Driver Integral : Constant Current Input Voltage : 230-240Vac Frequency : 50-60Hz Operating Voltage : 100-277Vac

Operating Temperature

Physical

: Extruded Aluminium Body Diffuser : Clear Acrylic Gasket : Silicone Mounting : Floor - Surface : Powder Coated Jet Black Finish

Graphite Grey / Anthracite grey

:-15°C~+50°C

Light Source

Light Source : NICHIA LED Lumens : 450 lm CRI (Ra) : >80

LED Colour Temperature : 3000K / 4000K / 5700K

Driver

Power Supply : Integral Power Factor :>0.9 : <15% : 2KV Surge Protection Efficiency :>75%

## Optical Performance

Colour Temperature : 3000K Luminous flux : 40 lm : Blade Effect Light Distribution

















# **Light Distribution**



# Mounting Detail



Note: Recommended spacing: Alternate Tread