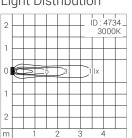

## Optical Performance

Colour Temperature : 3000K Luminous flux : 40 lm : Blade Effect Light Distribution

# **Light Distribution**