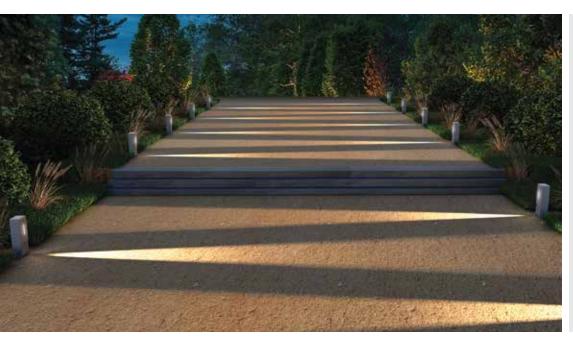

## Area of Application

Patios, Walkways, Parks, Passages, Porches, Entrance & Exits for both Interior & Exterior applications.

## Optical Performance

Colour Temperature : 3000K Luminous flux : 40 lm : Blade Effect Light Distribution

# **Light Distribution**

# Mounting Detail

Note: Recommended spacing: Alternate Tread