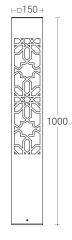

#### **Product Description**

- Luminaire body made of square aluminium tube (grade 6063) with aluminium components and SS fasteners.
- For optimum coordination with lighting situation, luminaires can be supplied in different bespoke design options.
- · Silicone gasket
- · Luminaire integrated with 12W LED.
- · Mounting plate pressure die cast aluminium with an anchorage unit and stainless steel fixing screws.
- · Cable entries for through-wiring of mains supply cable.
- · Integral constant current power supply
- CRI (Ra): ≥80
- Prewired with LED driver and suitable for operating on 240V, 50Hz single phase ac supply.
- Ordering guide: KL-4735-CCT (Colour Temperature)
- Available CCT: 2700K, 3000K, 4000K, 6500K

# **Technical Specifications**

General

ID : 4735 : 12W LED System Wattage Driver Integral : Constant Current Operating Voltage : 100-277Vac Operating Temperature :-15°C~+50°C

Physical

Body : Square Aluminium Tube Mounting Surface - Floor Finish : Powder coated RAL 9004 Signal black RAL 9007 Grey aluminium RAL 7016 Anthracite grey