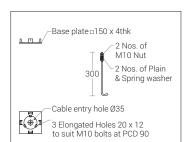

#### **Product Description**

- Luminaire body made of square aluminium tube (grade 6063) with aluminium components and SS fasteners.
- For optimum coordination with lighting situation, luminaires can be supplied in different bespoke design options.
- · Silicone gasket
- · Luminaire integrated with 12W LED.
- · Mounting plate pressure die cast aluminium with an anchorage unit and stainless steel fixing screws.
- · Cable entries for through-wiring of mains supply cable.
- · Integral constant current power supply
- CRI (Ra): ≥80
- Prewired with LED driver and suitable for operating on 240V, 50Hz single phase ac supply.
- Ordering guide: KL-4735-CCT (Colour Temperature)
- Available CCT: 2700K, 3000K, 4000K, 6500K

# **Technical Specifications**

General

ID : 4735 : 12W LED System Wattage Driver Integral : Constant Current Operating Voltage : 100-277Vac Operating Temperature :-15°C~+50°C

Physical

Body : Square Aluminium Tube Mounting Surface - Floor Finish : Powder coated RAL 9004 Signal black RAL 9007 Grey aluminium RAL 7016 Anthracite grey