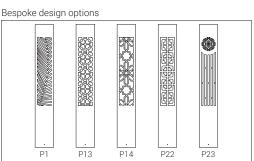

#### **Product Description**

- Luminaire body made of square aluminium tube (grade 6063) with aluminium components and SS fasteners.
- For optimum coordination with lighting situation, luminaires can be supplied in different bespoke design options.
- · Silicone gasket
- · Luminaire integrated with 12W LED.
- · Mounting plate pressure die cast aluminium with an anchorage unit and stainless steel fixing screws.
- · Cable entries for through-wiring of mains supply cable.
- · Integral constant current power supply
- CRI (Ra): ≥80
- Prewired with LED driver and suitable for operating on 240V, 50Hz single phase ac supply.
- Ordering guide: KL-4735-CCT (Colour Temperature)
- Available CCT: 2700K, 3000K, 4000K, 6500K