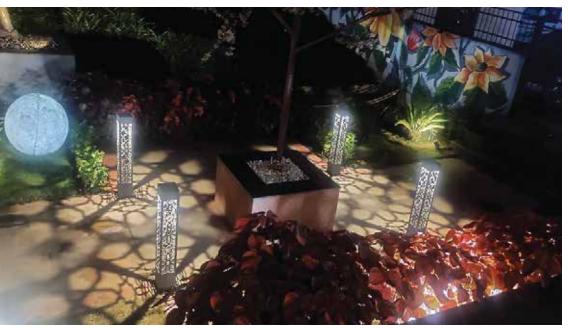

## Verbena Square Bollard

The Verbena bollard lights from K-Lite Lighting bring vitality and drama to landscape lighting applications. These decorative bollards project a compelling nature-inspired pattern downward onto the ground, adding a stunning pictorial drama to night time beauty of the landscape with excitement and fun.

### Area of Application

Suitable for low / medium public areas.