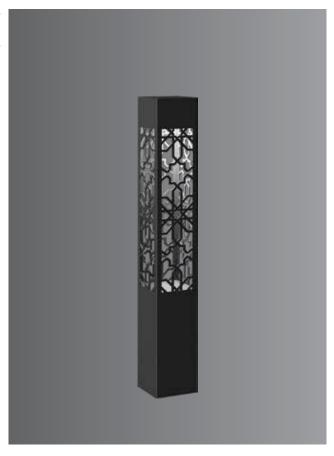

## Verbena Square Bollard

The Verbena bollard lights from K-Lite Lighting bring vitality and drama to landscape lighting applications. These decorative bollards project a compelling nature-inspired pattern downward onto the ground, adding a stunning pictorial drama to night time beauty of the landscape with excitement and fun.

#### **Product Description**

- Luminaire body made of square aluminium tube (grade 6063) with aluminium components and SS fasteners.
- For optimum coordination with lighting situation, luminaires can be supplied in different bespoke design options.
- · Silicone gasket
- · Luminaire integrated with 12W LED.
- · Mounting plate pressure die cast aluminium with an anchorage unit and stainless steel fixing screws.
- · Cable entries for through-wiring of mains supply cable.
- · Integral constant current power supply
- CRI (Ra): ≥80
- Prewired with LED driver and suitable for operating on 240V, 50Hz single phase ac supply.
- Ordering guide: KL-4735-CCT (Colour Temperature)
- Available CCT: 2700K, 3000K, 4000K, 6500K

### **Product Benefits**

- · Elegant, Robust design
- · Corrosion resistant and Maintenance free.
- Dark sky compliant protects pedestrians from glare by preventing spill light above the horizontal plane.
- · Sustainable LED technology offers durability and optimal light output with low power consumption.