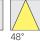

#### Beam Angle

Optical

Efficiency :>90%
Tilt :Fixed
Beam Angle :34°, 48°
Diffuser/Lens Material :Polycarbonate
Secondary Reflector :Vaccum Metalized
Chrome Finish

UGR : <12

Physical

Body : High-Grade Aluminium Mounting : Suspended