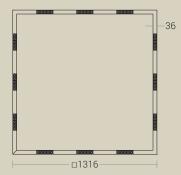

#### Pendant - Lens

| ID   | Wattage | Dimension (mm)  |
|------|---------|-----------------|
| 3505 | 64W     | □719 x 36 x 76  |
| 3506 | 96W     | □1316 x 36 x 76 |
|      |         |                 |