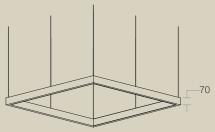

#### Pendant - Diffuser

| ID   | Wattage | Dimension (mm)  |
|------|---------|-----------------|
| 3507 | 80W     | □719 x 50 x 70  |
| 3508 | 160W    | □1316 x 50 x 70 |