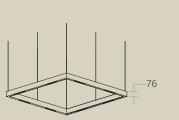

#### Pendant - Lens

| ID   | Wattage | Dimension (mm)  |
|------|---------|-----------------|
| 3505 | 64W     | □719 x 36 x 76  |
| 3506 | 96W     | □1316 x 36 x 76 |
|      |         |                 |