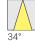

#### Beam Angle

Optical

Efficiency :>90%
Tilt :Fixed
Beam Angle :34°, 48°
Diffuser/Lens Material :Polycarbonate
Secondary Reflector :Vaccum Metalized
Chrome Finish

UGR : <12

Physical

Body : High-Grade Aluminium Mounting : Suspended