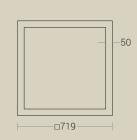

#### Pendant - Diffuser

| ID   | Wattage | Dimension (mm)  |
|------|---------|-----------------|
| 3507 | 80W     | □719 x 50 x 70  |
| 3508 | 160W    | □1316 x 50 x 70 |