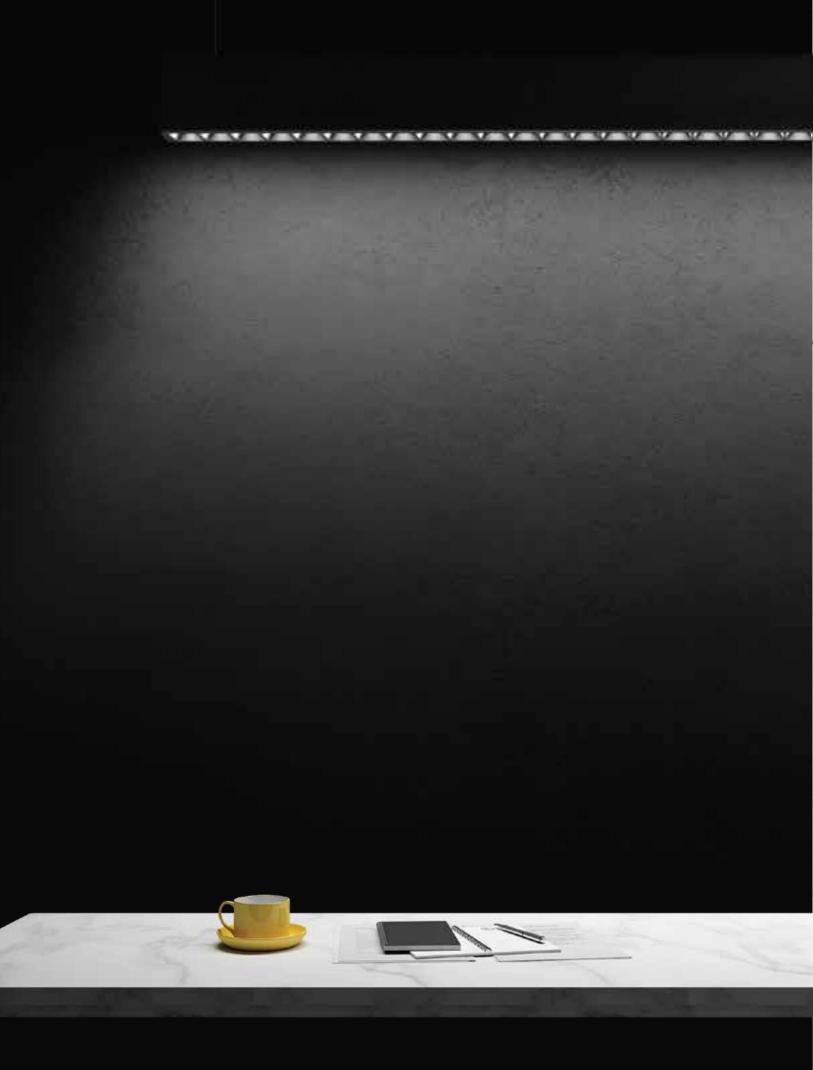

#### Smart Pendant

REVO is a fresh new lighting solution when projecting the interior of an office or any commercial space. Its high-quality housing in powder coated finish makes it a bold and stylish luminaire, available with various optic solutions; reflector (modular), opal, prismatic or asymmetric; and direct / indirect light distribution. Used as an individual profile or put together in continuous lines or shapes.

## Flexible Design Multiple Applications

Revo luminaire is a versatile solution for projects that demand high quality of the lighting system and high visual comfort. With its modular design, the Revo can be used as an individual fixture or as a combination of luminaires put together in continuous lines.