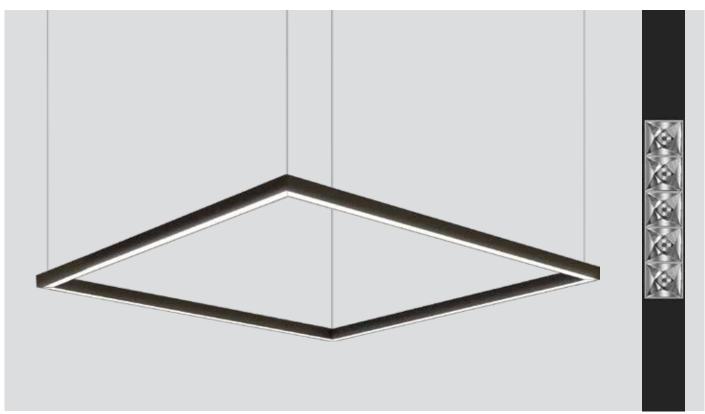

#### Smart Pendant

REVO is a fresh new lighting solution when projecting the interior of an office or any commercial space. Its high-quality housing in powder coated finish makes it a bold and stylish luminaire, available with various optic solutions; reflector (modular), opal, prismatic or asymmetric; and direct / indirect light distribution. Used as an individual profile or put together in continuous lines or shapes.

## Flexible Design Multiple Applications

Revo luminaire is a versatile solution for projects that demand high quality of the lighting system and high visual comfort. With its modular design, the Revo can be used as an individual fixture or as a combination of luminaires put together in continuous lines.

#### **REVO DOT-S**

Power: 64W 96W 80W 160W Length: a719mm a1316mm □719mm □1316mm