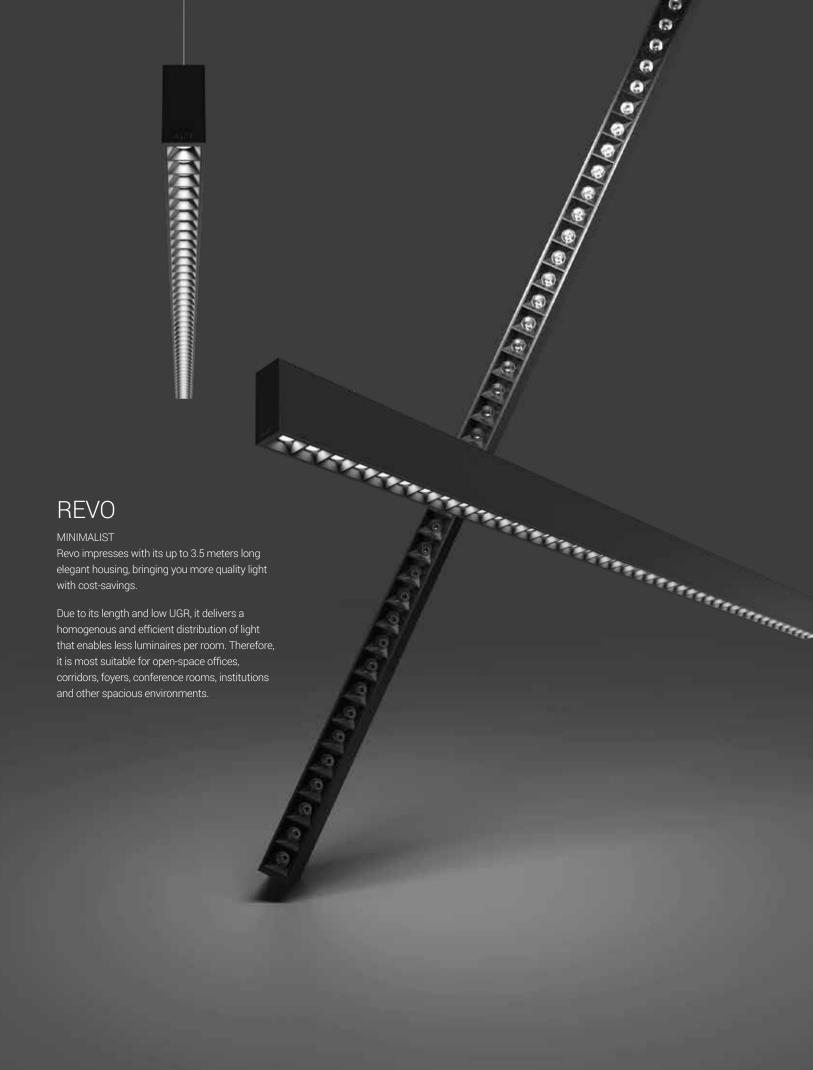

#### Smart Pendant

REVO is a fresh new lighting solution when projecting the interior of an office or any commercial space. Its high-quality housing in powder coated finish makes it a bold and stylish luminaire, available with various optic solutions; reflector (modular), opal, prismatic or asymmetric; and direct / indirect light distribution. Used as an individual profile or put together in continuous lines or shapes.

## Flexible Design Multiple Applications

Revo luminaire is a versatile solution for projects that demand high quality of the lighting system and high visual comfort. With its modular design, the Revo can be used as an individual fixture or as a combination of luminaires put together in continuous lines.