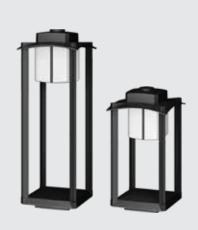

K-LiTE Cyrilla Bollard

Decorative bollard suitable for classical architecture, create a pleasant light distribution with a high degree of visual comfort. These luminaries offer shielded glare free illumination of ground surface and are perfect for illuminating entrances, footpaths as well as garden and landscape architecture.

## **Product Description**

- Luminaire body made of pressure die-cast aluminium with extruded aluminium supporting arm and SS fasteners.
- · Translucent polycarbonate diffuser.
- For optimum coordination with lighting situation, these luminaries can be supplied in two different mounting heights.
- · Luminaire integrated with 12W LED.
- Die-cast aluminium mounting plate for bolting onto a foundation.
- · Cable entries for through-wiring of mains supply cable
- · Integral constant current power supply
- CRI (Ra): ≥80 (90 CRI On Request)
- Prewired with LED driver and suitable for operating on 240V, 50Hz single phase ac supply.
- Ordering guide: KL-4737-CCT (Colour Temperature)
- · Available CCT: 2700K, 3000K, 4000K, 6500K.