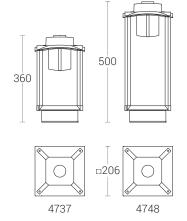

## **Product Description**

- Luminaire body made of pressure die-cast aluminium with extruded aluminium supporting arm and SS fasteners.
- · Translucent polycarbonate diffuser.
- For optimum coordination with lighting situation, these luminaries can be supplied in two different mounting heights.
- · Luminaire integrated with 12W LED.
- Die-cast aluminium mounting plate for bolting onto a foundation.
- · Cable entries for through-wiring of mains supply cable
- · Integral constant current power supply
- CRI (Ra): ≥80 (90 CRI On Request)
- Prewired with LED driver and suitable for operating on 240V, 50Hz single phase ac supply.
- Ordering guide: KL-4737-CCT (Colour Temperature)
- · Available CCT: 2700K, 3000K, 4000K, 6500K.

# **Technical Specifications** General

ID : 4737 / 4748 System Wattage : 12W LED Driver Integral : Constant Current Operating Voltage : 100-277Vac Operating Temperature :-15°C~+50°C

Physical Body : Die-Cast Aluminium & Extruded Aluminium