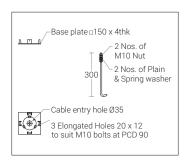

## **Product Description**

- Luminaire body made of pressure die-cast aluminium with extruded aluminium supporting arm and SS fasteners.
- · Translucent polycarbonate diffuser.
- For optimum coordination with lighting situation, these luminaries can be supplied in two different mounting heights.
- · Luminaire integrated with 12W LED.
- Die-cast aluminium mounting plate for bolting onto a foundation.
- · Cable entries for through-wiring of mains supply cable
- · Integral constant current power supply
- CRI (Ra): ≥80 (90 CRI On Request)
- Prewired with LED driver and suitable for operating on 240V, 50Hz single phase ac supply.
- Ordering guide: KL-4737-CCT (Colour Temperature)
- · Available CCT: 2700K, 3000K, 4000K, 6500K.

# **Technical Specifications** General

ID : 4737 / 4748 System Wattage : 12W LED Driver Integral : Constant Current Operating Voltage : 100-277Vac Operating Temperature :-15°C~+50°C

Physical Body : Die-Cast Aluminium & Extruded Aluminium