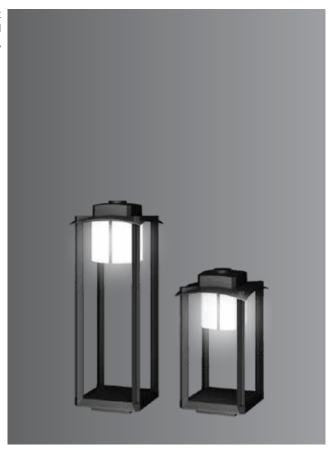

K-LiTE Cyrilla Bollard

Decorative bollard suitable for classical architecture, create a pleasant light distribution with a high degree of visual comfort. These luminaries offer shielded glare free illumination of ground surface and are perfect for illuminating entrances, footpaths as well as garden and landscape architecture.

## **Product Description**

- Luminaire body made of pressure die-cast aluminium with extruded aluminium supporting arm and SS fasteners.
- · Translucent polycarbonate diffuser.
- For optimum coordination with lighting situation, these luminaries can be supplied in two different mounting heights.
- · Luminaire integrated with 12W LED.
- Die-cast aluminium mounting plate for bolting onto a foundation.
- · Cable entries for through-wiring of mains supply cable
- · Integral constant current power supply
- CRI (Ra): ≥80 (90 CRI On Request)
- Prewired with LED driver and suitable for operating on 240V, 50Hz single phase ac supply.
- Ordering guide: KL-4737-CCT (Colour Temperature)
- · Available CCT: 2700K, 3000K, 4000K, 6500K.

### Available Finish

Pure polyester powder coated RAL 9004 Signal black RAL 9007 Grey aluminium RAL 7016 Anthracite grey Graphite grey

**K-LiTE** Cyrilla Bollard

THE RAMAYANA HOTEL, AYODHYA