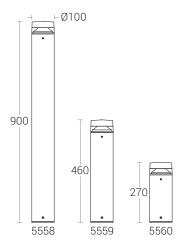

#### **Product Description**

- Luminaire made of extruded aluminium alloy (grade 6063) with die-cast aluminium components and non corrosive SS fasteners.
- · Shielded light source.
- For optimum illumination, these luminaires can be supplied in three different heights
- · Reflector system made of spun aluminium (powder coated white).
- · Non yellowing UV stabilized clear polycarbonate diffuser.
- · Silicone gasket.
- Mounting plate die cast aluminium double powder coat with an anchorage unit and stainless steel fixing screws.
- · Luminaire can be aligned on the mounting plate around 360°.
- · Cable entries for through-wiring of mains supply cable.
- · Integral constant current power supply
- · CRI (Ra): ≥80 (90 CRI On Request)
- Prewired with LED driver and suitable for operating on 240V, 50Hz single phase ac supply.
- Ordering guide: KL-5558-CCT (Colour Temperature)
- Available CCT: 2700K, 3000K, 4000K, 5700K

## **Technical Specifications** General

ID : 5558 / 5559 / 5560 System Wattage : 8W LED Driver Integral : Constant Current Operating Voltage : 100-277Vac Operating Temperature :-15°C~+50°C

Physical

: Die-Cast Aluminium with Body Extruded Aluminium Tube Diffuser : Clear Polycarbonate Gasket : Silicone Mounting : Surface : Powder coated Finish