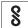

### Sleek Ajna Bollard

These environmentally friendly LED garden and pathway luminaires, create a pleasant light distribution with a high degree of visual comfort. These luminaries offer shielded glare free illumination on ground surface and are perfect for illuminating entrances, footpaths as well as garden and landscape architecture. Clean Lines and pure form are the underlying elements of this series of LED bollards, designed to provide radially symmetric light emission of 360°.

#### **Product Description**

- Luminaire made of extruded aluminium alloy (grade 6063) with die-cast aluminium components and non corrosive SS fasteners.
- · Shielded light source.
- For optimum illumination, these luminaires can be supplied in three different heights
- · Reflector system made of spun aluminium (powder coated white).
- · Non yellowing UV stabilized clear polycarbonate diffuser.
- · Silicone gasket.
- Mounting plate die cast aluminium double powder coat with an anchorage unit and stainless steel fixing screws.
- · Luminaire can be aligned on the mounting plate around 360°.
- · Cable entries for through-wiring of mains supply cable.
- · Integral constant current power supply
- · CRI (Ra): ≥80 (90 CRI On Request)
- Prewired with LED driver and suitable for operating on 240V, 50Hz single phase ac supply.
- Ordering guide: KL-5558-CCT (Colour Temperature)
- Available CCT: 2700K, 3000K, 4000K, 5700K