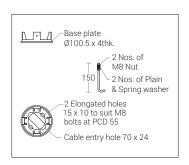

#### **Product Description**

- Luminaire made of extruded aluminium alloy (grade 6063) with die-cast aluminium components and non corrosive SS fasteners.
- · Shielded light source.
- For optimum illumination, these luminaires can be supplied in three different heights
- · Reflector system made of spun aluminium (powder coated white).
- · Non yellowing UV stabilized clear polycarbonate diffuser.
- · Silicone gasket.
- Mounting plate die cast aluminium double powder coat with an anchorage unit and stainless steel fixing screws.
- · Luminaire can be aligned on the mounting plate around 360°.
- · Cable entries for through-wiring of mains supply cable.
- · Integral constant current power supply
- · CRI (Ra): ≥80 (90 CRI On Request)
- Prewired with LED driver and suitable for operating on 240V, 50Hz single phase ac supply.
- Ordering guide: KL-5558-CCT (Colour Temperature)
- Available CCT: 2700K, 3000K, 4000K, 5700K

## **Technical Specifications** General

ID : 5558 / 5559 / 5560 System Wattage : 8W LED Driver Integral : Constant Current Operating Voltage : 100-277Vac Operating Temperature :-15°C~+50°C

Physical

: Die-Cast Aluminium with Body Extruded Aluminium Tube Diffuser : Clear Polycarbonate Gasket : Silicone Mounting : Surface : Powder coated Finish