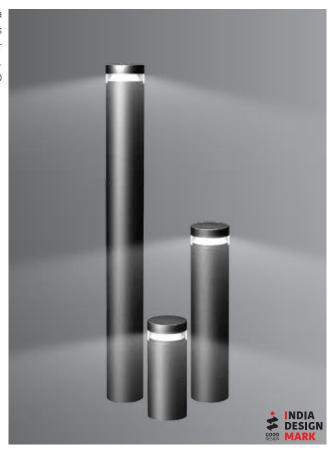

### Sleek Ajna Bollard

These environmentally friendly LED garden and pathway luminaires, create a pleasant light distribution with a high degree of visual comfort. These luminaries offer shielded glare free illumination on ground surface and are perfect for illuminating entrances, footpaths as well as garden and landscape architecture. Clean Lines and pure form are the underlying elements of this series of LED bollards, designed to provide radially symmetric light emission of 360°.

### Area of Application

Suitable for gated community and non-public / low density public areas.