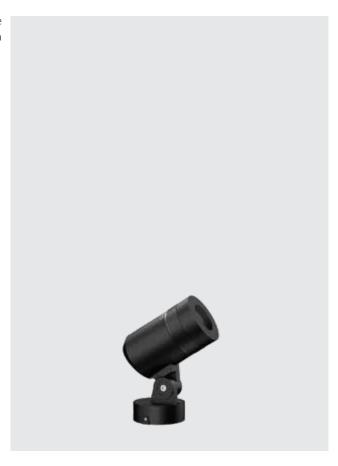

K-LiTE Zoom Mini

LED compact spot light luminaires designed to provide directional light. The luminaires comes with a connecting cable and bracket for permanent installation on a wall, under a ceiling or on floor.

## **Product Description**

- Luminaire made of pressure die cast aluminium of high corrosion resistance and non corrosive stainless steel fasteners.
- · Clear tempered glass.
- · Mounting die-cast aluminium bracket arrangement to facilitate easy installation at any desired location.
- Rotary ring to adjust focusing from 15°-60° beam angles (Zoomable).
- · Cable entries for through-wiring of mains supply cable.
- CRI (Ra): >80 (90 CRI On Request).
- Prewired with LED driver and suitable for operating on 240V, 50Hz single phase ac supply.
- · Available CCT: 3000K (Other CCT's on request)

#### **Product Benefits**

- Sturdy construction in order to maintain performance of the luminaire and to reduce maintenance costs.
- · Quick & simple installation.
- · Clear glass in the front with continuous rubber gasket to ensure adequate sealing against ingress of moisture, dust, insects etc.,
- Sustainable LED technology offers durability and optimal light output with low power consumption.