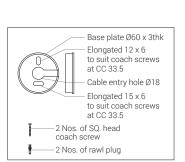

## **Product Description**

- Luminaire made of pressure die cast aluminium of high corrosion resistance and non corrosive stainless steel fasteners.
- · Clear tempered glass.
- · Mounting die-cast aluminium bracket arrangement to facilitate easy installation at any desired location.
- Rotary ring to adjust focusing from 15°-60° beam angles (Zoomable).
- · Cable entries for through-wiring of mains supply cable.
- CRI (Ra): >80 (90 CRI On Request).
- Prewired with LED driver and suitable for operating on 240V, 50Hz single phase ac supply.
- · Available CCT: 3000K (Other CCT's on request)

Physical Driver

> Power Supply : Die cast aluminium : Integral : Clear Tempered Glass Input Voltage : 230-240Vac Frequency : 50-60Hz : Surface : Powder Coated Surge Protection ЗКУ

RAL 9005 Jet black Efficiency :>85% Dimmable Option : DALI