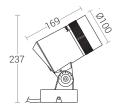

K-LiTE Zoom Midi

LED compact spot light luminaires designed to provide directional light. The luminaires comes with a connecting cable and bracket for permanent installation on a wall, under a ceiling or on floor.

## **Product Description**

- Luminaire made of pressure die cast aluminium of high corrosion resistance and non corrosive stainless steel fasteners.
- · Clear tempered glass.
- · Mounting die-cast aluminium bracket arrangement to facilitate easy installation at any desired location.
- Rotary ring to adjust focusing from 15°-60° beam angles (Zoomable).
- · Cable entries for through-wiring of mains supply cable.
- CRI (Ra): >80 (90 CRI On Request).
- Prewired with LED driver and suitable for operating on 240V, 50Hz single phase ac supply.
- · Available CCT: 3000K (Other CCT's on request)

# **Technical Specifications**

General Light Source

ID: 2594 Light Source : CREE COB

System Wattage : 20W LED CRI (Ra) :>80 (90 CRI - On Request)
Operating Temperature :-15°C~+50°C LED Colour Temperature :3000K

Physical (Other CCT's on request)

Body : Die cast aluminium Driver

Diffúser : Clear Tempered Glass Power Supply : Integral Mounting : Surface Input Voltage : 230-240Vac Finish : Powder Coated RAL 9005 Jet black Surge Protection : 3KV

L 9005 Jet black Surge Protection : 3KV
Efficiency :>85%
Dimmable Option : DALI

Optical Performance

Beam Angle : 15° - 60° (Zoomable)

Note: It is our constant endeavor to upgrade the performance of our products. For the latest technical information, IES files and product updates please refer to the website at www.klite.in