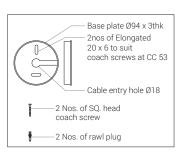

## **Product Description**

- Luminaire made of pressure die cast aluminium of high corrosion resistance and non corrosive stainless steel fasteners.
- · Clear tempered glass.
- · Mounting die-cast aluminium bracket arrangement to facilitate easy installation at any desired location.
- Rotary ring to adjust focusing from 15°-60° beam angles (Zoomable).
- · Cable entries for through-wiring of mains supply cable.
- CRI (Ra): >80 (90 CRI On Request).
- Prewired with LED driver and suitable for operating on 240V, 50Hz single phase ac supply.
- · Available CCT: 3000K (Other CCT's on request)