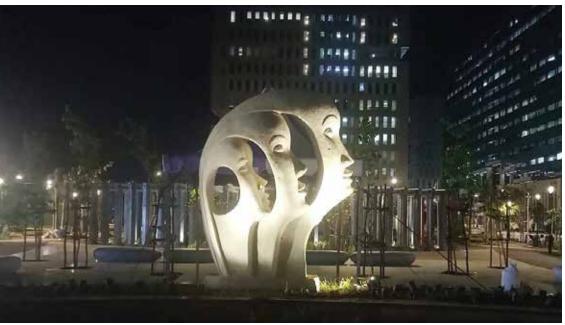

K-LiTE Zoom Midi

LED compact spot light luminaires designed to provide directional light. The luminaires comes with a connecting cable and bracket for permanent installation on a wall, under a ceiling or on floor.

## **Product Description**

- Luminaire made of pressure die cast aluminium of high corrosion resistance and non corrosive stainless steel fasteners.
- · Clear tempered glass.
- · Mounting die-cast aluminium bracket arrangement to facilitate easy installation at any desired location.
- Rotary ring to adjust focusing from 15°-60° beam angles (Zoomable).
- · Cable entries for through-wiring of mains supply cable.
- CRI (Ra): >80 (90 CRI On Request).
- Prewired with LED driver and suitable for operating on 240V, 50Hz single phase ac supply.
- · Available CCT: 3000K (Other CCT's on request)

## **Product Benefits**

- Sturdy construction in order to maintain performance of the luminaire and to reduce maintenance costs.
- · Quick & simple installation.
- · Clear glass in the front with continuous rubber gasket to ensure adequate sealing against ingress of moisture, dust, insects etc.,
- Sustainable LED technology offers durability and optimal light output with low power consumption.