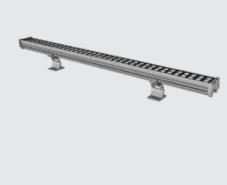

K-LITE Linear Wall Washers

Compact & Minimalist linear surface-mounted luminaire designed for versatile installation on walls, ceilings, or floors, this sleek luminaire delivers exceptional performance in both wall washing and wall grazing applications. Its optimized light distribution enhances architectural features with precision and elegance, making it ideal for modern, clean-lined design environments.

# **Product Description**

- Luminaire made up of extruded aluminium alloy (grade 6063) and flush end caps with silicone gasket
- Equipped to take multiple optics for varied wall grazing & spot light distribution
- Optical compartment closed at the top by a 3mm thick toughened glass screen secured with silicone
- · Beam Angle: 12° / Elliptical (Other BA on request).
- · All external screws used are in A2 stainless steel.
- Mounting bracket with an adjustable feature from 0°-45° facilitate proper aiming of the luminaire at desired angle
- Wall, ceiling and floor mount options with adjustable brackets
- · Constant voltage non integral power supply
- Supplied with IP67 male and female connectors for easy series connection.
- · Low Voltage at 24Vdc assures safety.
- Ordering guide: KL-23066-CCT (Colour Temperature)
- Available CCT: 2700K / 3000K / 4000K / 5700K