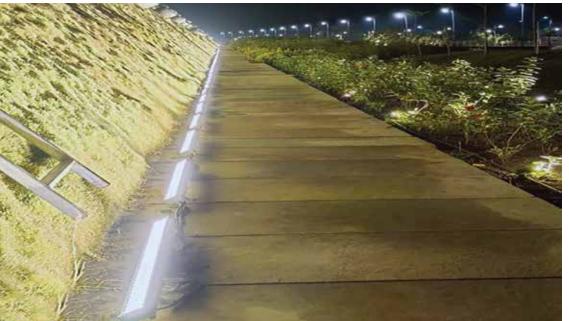

KL-23066-CCT (Colour Temperature)
- Available CCT: 2700K / 3000K / 4000K / 5700K



## **Product Benefits**

- · Visual comfort with maximum energy saving
- Minimilist design with optimum performance
- · Quick & simple installation.
- · Flexible deployment options with a wide spectrum of applications.

### Areas of Application

Building Facade, Textured surfaces, Building mounted focal points, Bridges, Archaeological monuments, etc.,

#### Accessory

- A separate IP67 rated connector supplied for a secure connection.
- · Power supply unit of 24Vdc required for the luminaire.
- The power supply units are also suitable for the operation of several LED luminaires. In this case total wattage of the LED luminaires must not exceed the wattage of power supply.



#### K-LITE Linear Wall Washers





DIU HERITAGE WALK, GUJARAT

# **Technical Specifications** General

ID : 23066 System Wattage : 72W LED Driver Non-Integral : Constant Voltage

Operating Voltage : 24Vdc Operating Temperature :-15°C~+50°C

Physical

Body : 6063 Aluminium Alloy Diffuser : Toughened Glass Mounting : Surface - Bracket

Light Source

Light Source : OSRAM CŘI (Ra) :≥80

LED Colour Temperature : 2700K / 3000K / 4000K /

5700K

Driver

Power Supply : Non Integral : 1-10V / PWM / Dali Dimmable Options

Optical Performance

Beam Angle : 12° / Elliptical

1000 











### Accessory









IP67 Leader Cable Male / Female IP67 Y-Connector Cable 2P - 0.1M 2P - 0.5M

Note: It is our constant endeavor to upgrade the performance of our products. For the latest technical information, IES files and product updates