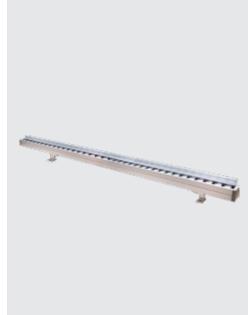

#### **Product Description**

- Luminaire made up of extruded aluminium alloy (grade 6063) and flush end caps with silicone gasket
- Equipped to take multiple optics for varied wall grazing & spot light distribution
- Optical compartment closed at the top by a 3mm thick toughened glass screen secured with silicone
- · Beam Angle: 12° / Elliptical (Other BA on request).
- · All external screws used are in A2 stainless steel.
- · Mounting bracket with an adjustable feature from ±90° tiltable angle.
- · Wall, ceiling and floor mount options with adjustable brackets
- Constant voltage non integral power supply
- Supplied with IP67 male and female connectors for easy series connection.
- · Low Voltage at 24Vdc assures safety.
- Ordering guide: KL-23070-CCT (Colour Temperature)
- · Available CCT: RGB / RGBW

Mounting

Diffuser : Toughened Glass : Surface - Bracket

Light Source

Light Source : CREE / OSRAM LED Colour Temperature : RGB / RGBW

Driver

Power Supply : Non Integral

Control : DMX512 compatibility

Optical Performance