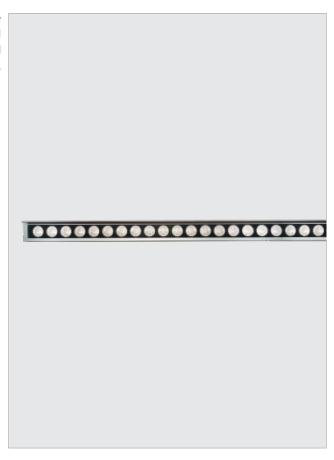

K-LiTE Linear Wall Washers

Compact & Minimalist linear surface-mounted luminaire designed for versatile installation on walls, ceilings, or floors, this sleek luminaire delivers exceptional performance in both wall washing and wall grazing applications. Its optimized light distribution enhances architectural features with precision and elegance, making it ideal for modern, clean-lined design environments.

#### **Product Description**

- Luminaire made up of extruded aluminium alloy (grade 6063) and flush end caps with silicone gasket
- Equipped to take multiple optics for varied wall grazing & spot light distribution
- Optical compartment closed at the top by a 3mm thick toughened glass screen secured with silicone
- · Beam Angle: 12° / Elliptical (Other BA on request).
- · All external screws used are in A2 stainless steel.
- · Mounting bracket with an adjustable feature from ±90° tiltable angle.
- · Wall, ceiling and floor mount options with adjustable brackets
- Constant voltage non integral power supply
- Supplied with IP67 male and female connectors for easy series connection.
- · Low Voltage at 24Vdc assures safety.
- Ordering guide: KL-23070-CCT (Colour Temperature)
- · Available CCT: RGB / RGBW