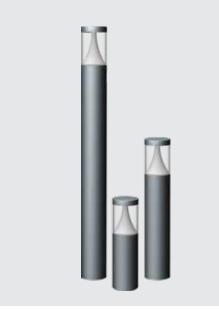

K-LiTE Sleek Vera Bollard

These environmentally friendly LED garden and pathway luminaires, create a pleasant light distribution with a high degree of visual comfort. These luminaries offer shielded glare free illumination on ground surface and are perfect for illuminating entrances, footpaths as well as garden and landscape architecture. Clean Lines and pure form are the underlying elements of this series of LED bollards, designed to provide radially symmetric light emission of 360°.

## **Product Description**

- Luminaire made of extruded aluminium alloy (grade 6063) with die-cast aluminium components and non corrosive SS fasteners.
- · Shielded light source.
- For optimum illumination, these luminaires can be supplied in three different heights.
- · Reflector system made of spun aluminium (powder coated white).
- · Non yellowing UV stabilized clear polycarbonate diffuser.
- · Silicone gasket.
- Mounting plate die cast aluminium double powder coat with an anchorage unit and stainless steel fixing screws.
- Luminaire can be aligned on the mounting plate around 360°.
- · Cable entries for through-wiring of mains supply cable.
- Integral constant current power supply
- CRI (Ra): ≥80 (90 CRI On Request)
- Prewired with LED driver and suitable for operating on 240V, 50Hz single phase ac supply.
- · Ordering guide: KL-5568-CCT (Colour Temperature)
- Available CCT: 2700K, 3000K, 4000K, 5700K