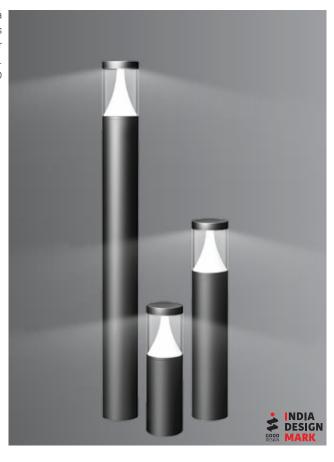

K-LiTE Sleek Vera Bollard

These environmentally friendly LED garden and pathway luminaires, create a pleasant light distribution with a high degree of visual comfort. These luminaries offer shielded glare free illumination on ground surface and are perfect for illuminating entrances, footpaths as well as garden and landscape architecture. Clean Lines and pure form are the underlying elements of this series of LED bollards, designed to provide radially symmetric light emission of 360°.

# Area of Application

Suitable for gated community and non-public / low density public areas.