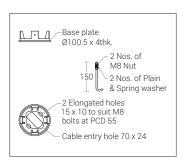

## **Product Description**

- Luminaire made of extruded aluminium alloy (grade 6063) with die-cast aluminium components and non corrosive SS fasteners.
- · Shielded light source.
- For optimum illumination, these luminaires can be supplied in three different heights.
- · Reflector system made of spun aluminium (powder coated white).
- · Non yellowing UV stabilized clear polycarbonate diffuser.
- · Silicone gasket.
- Mounting plate die cast aluminium double powder coat with an anchorage unit and stainless steel fixing screws.
- Luminaire can be aligned on the mounting plate around 360°.
- · Cable entries for through-wiring of mains supply cable.
- Integral constant current power supply
- CRI (Ra): ≥80 (90 CRI On Request)
- Prewired with LED driver and suitable for operating on 240V, 50Hz single phase ac supply.
- · Ordering guide: KL-5568-CCT (Colour Temperature)
- Available CCT: 2700K, 3000K, 4000K, 5700K