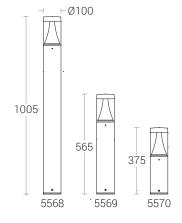

## **Product Description**

- Luminaire made of extruded aluminium alloy (grade 6063) with die-cast aluminium components and non corrosive SS fasteners.
- · Shielded light source.
- For optimum illumination, these luminaires can be supplied in three different heights.
- · Reflector system made of spun aluminium (powder coated white).
- · Non yellowing UV stabilized clear polycarbonate diffuser.
- · Silicone gasket.
- Mounting plate die cast aluminium double powder coat with an anchorage unit and stainless steel fixing screws.
- Luminaire can be aligned on the mounting plate around 360°.
- · Cable entries for through-wiring of mains supply cable.
- Integral constant current power supply
- CRI (Ra): ≥80 (90 CRI On Request)
- Prewired with LED driver and suitable for operating on 240V, 50Hz single phase ac supply.
- · Ordering guide: KL-5568-CCT (Colour Temperature)
- Available CCT: 2700K, 3000K, 4000K, 5700K

# **Technical Specifications** General

ID : 5568 / 5569 / 5570 System Wattage : 8W LED Driver Integral : Constant Current Operating Voltage : 100-277Vac Operating Temperature :-15°C~+50°C

Physical

: Die-Cast Aluminium with Body Extruded Aluminium Tube Diffuser : Clear Polycarbonate Gasket : Silicone Mounting : Surface : Powder coated Finish