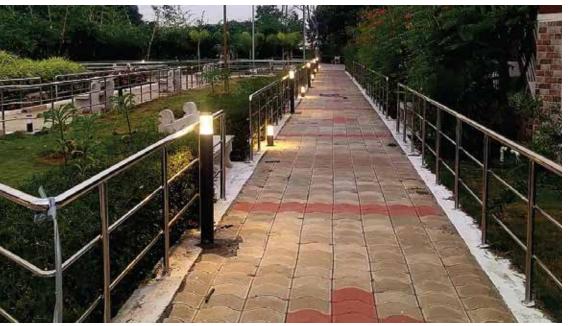

K-LiTE Sleek Vera Bollard

These environmentally friendly LED garden and pathway luminaires, create a pleasant light distribution with a high degree of visual comfort. These luminaries offer shielded glare free illumination on ground surface and are perfect for illuminating entrances, footpaths as well as garden and landscape architecture. Clean Lines and pure form are the underlying elements of this series of LED bollards, designed to provide radially symmetric light emission of 360°.

# Area of Application

Suitable for gated community and non-public / low density public areas.