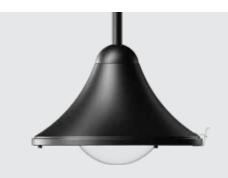

Light Distribution : Type IV

Finish

**K-LiTE** Karona Fort

Karona Fort street light is a special purpose outdoor luminaire, integral model, totally weather proof aesthetically contoured. Improved long lasting protection against ingress of dust / moisture / insects inside optical compartment.

## **Product Description**

- Luminaire comprises of specially contoured spun aluminium body & die cast aluminum top cover featuring high strength and anti corrosion.
- Non yellowing, UV stabilised, Convex type clear acrylic diffuser.
- EPDM gasket.
- Luminaire integrated with 100W LED.
- Suitable for mounting to internally threaded pipe of designation M30.
- · Cable entries for through-wiring of mains supply cable.
- · Integral constant current power supply
- Suitable for operation on 240V, 50Hz single phase ac supply.
- Ordering guide: KL-6800-CCT (Colour Temperature)
- Available CCT: 3000K, 4000K, 5700K