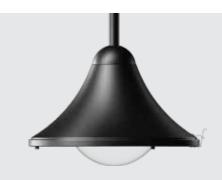

Light Distribution : Type IV

Finish

**K-LiTE** Karona Fort

Karona Fort street light is a special purpose outdoor luminaire, integral model, totally weather proof aesthetically contoured. Improved long lasting protection against ingress of dust / moisture / insects inside optical compartment.

## **Product Description**

- Luminaire comprises of specially contoured spun aluminium body & die cast aluminum top cover featuring high strength and anti corrosion.
- Non yellowing, UV stabilised, Convex type clear acrylic diffuser.
- EPDM gasket.
- Luminaire integrated with 100W LED.
- Suitable for mounting to internally threaded pipe of designation M30.
- · Cable entries for through-wiring of mains supply cable.
- · Integral constant current power supply
- Suitable for operation on 240V, 50Hz single phase ac supply.
- Ordering guide: KL-6800-CCT (Colour Temperature)
- Available CCT: 3000K, 4000K, 5700K