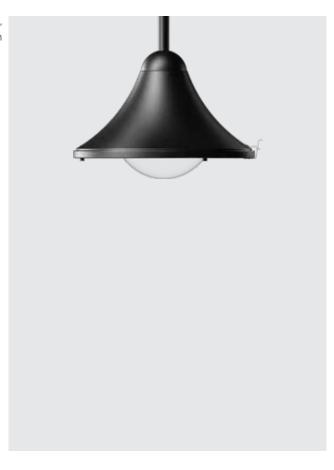

**K-LiTE** Karona Fort

Karona Fort street light is a special purpose outdoor luminaire, integral model, totally weather proof aesthetically contoured. Improved long lasting protection against ingress of dust / moisture / insects inside optical compartment.

## **Product Description**

- Luminaire comprises of specially contoured spun aluminium body & die cast aluminum top cover featuring high strength and anti corrosion.
- Non yellowing, UV stabilised, Convex type clear acrylic diffuser.
- EPDM gasket.
- Luminaire integrated with 150W LED.
- Suitable for mounting to internally threaded pipe of designation M30.
- · Cable entries for through-wiring of mains supply cable.
- · Integral constant current power supply
- Suitable for operation on 240V, 50Hz single phase ac supply.
- Ordering guide: KL-4620-CCT (Colour Temperature)
- Available CCT: 3000K, 4000K, 5700K