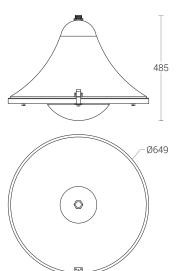

**K-LiTE** Karona Fort

Karona Fort street light is a special purpose outdoor luminaire, integral model, totally weather proof aesthetically contoured. Improved long lasting protection against ingress of dust / moisture / insects inside optical compartment.

## **Product Description**

- Luminaire comprises of specially contoured spun aluminium body & die cast aluminum top cover featuring high strength and anti corrosion.
- Non yellowing, UV stabilised, Convex type clear acrylic diffuser.
- EPDM gasket.
- Luminaire integrated with 150W LED.
- Suitable for mounting to internally threaded pipe of designation M30.
- · Cable entries for through-wiring of mains supply cable.
- · Integral constant current power supply
- Suitable for operation on 240V, 50Hz single phase ac supply.
- Ordering guide: KL-4620-CCT (Colour Temperature)
- Available CCT: 3000K, 4000K, 5700K

Physical

Body : Spun aluminium & Die-cast Efficiency

aluminium

Diffuser : Convex type clear acrylic

: Suitable for mounting to Mounting

internally threaded pipe of designation: M30

: Powder coated

Graphite grey / Jet black Anthracite grey

Light Distribution : Type IV

Finish

**K-LiTE** Karona Fort

Karona Fort street light is a special purpose outdoor luminaire, integral model, totally weather proof aesthetically contoured. Improved long lasting protection against ingress of dust / moisture / insects inside optical compartment.

## **Product Description**

- Luminaire comprises of specially contoured spun aluminium body & die cast aluminum top cover featuring high strength and anti corrosion.
- Non yellowing, UV stabilised, Convex type clear acrylic diffuser.
- EPDM gasket.
- Luminaire integrated with 100W LED.
- Suitable for mounting to internally threaded pipe of designation M30.
- · Cable entries for through-wiring of mains supply cable.
- · Integral constant current power supply
- Suitable for operation on 240V, 50Hz single phase ac supply.
- Ordering guide: KL-6800-CCT (Colour Temperature)
- Available CCT: 3000K, 4000K, 5700K