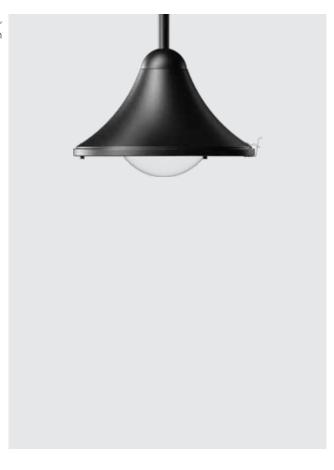

**K-LiTE** Karona Fort

Karona Fort street light is a special purpose outdoor luminaire, integral model, totally weather proof aesthetically contoured. Improved long lasting protection against ingress of dust / moisture / insects inside optical compartment.

## **Product Description**

- Luminaire comprises of specially contoured spun aluminium body & die cast aluminum top cover featuring high strength and anti corrosion.
- Non yellowing, UV stabilised, Convex type clear acrylic diffuser.
- EPDM gasket.
- Luminaire integrated with 150W LED.
- Suitable for mounting to internally threaded pipe of designation M30.
- · Cable entries for through-wiring of mains supply cable.
- · Integral constant current power supply
- Suitable for operation on 240V, 50Hz single phase ac supply.
- Ordering guide: KL-4620-CCT (Colour Temperature)
- Available CCT: 3000K, 4000K, 5700K