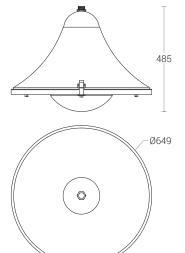

**K-LiTE** Karona Fort

Karona Fort street light is a special purpose outdoor luminaire, integral model, totally weather proof aesthetically contoured. Improved long lasting protection against ingress of dust / moisture / insects inside optical compartment.

## **Product Description**

- Luminaire comprises of specially contoured spun aluminium body & die cast aluminum top cover featuring high strength and anti corrosion.
- Non yellowing, UV stabilised, Convex type clear acrylic diffuser.
- EPDM gasket.
- Luminaire integrated with 150W LED.
- Suitable for mounting to internally threaded pipe of designation M30.
- · Cable entries for through-wiring of mains supply cable.
- · Integral constant current power supply
- Suitable for operation on 240V, 50Hz single phase ac supply.
- Ordering guide: KL-4620-CCT (Colour Temperature)
- Available CCT: 3000K, 4000K, 5700K

# **Technical Specifications**

General ID

: 4620 System Wattage Driver Integral : 150W LED : Constant Current Input Voltage : 230 - 240Vac Frequency : 50-60Hz Operating Voltage : 100-277Vac Operating Temperature :-15°C~+50°C

Physical

Body : Spun aluminium & Die-cast Efficiency

aluminium

Diffuser : Convex type clear acrylic

: Suitable for mounting to Mounting

internally threaded pipe of designation: M30

: Powder coated

Graphite grey / Jet black Anthracite grey

Light Distribution : Type IV

Finish

**K-LiTE** Karona Fort

Karona Fort street light is a special purpose outdoor luminaire, integral model, totally weather proof aesthetically contoured. Improved long lasting protection against ingress of dust / moisture / insects inside optical compartment.

## **Product Description**

- Luminaire comprises of specially contoured spun aluminium body & die cast aluminum top cover featuring high strength and anti corrosion.
- Non yellowing, UV stabilised, Convex type clear acrylic diffuser.
- EPDM gasket.
- Luminaire integrated with 100W LED.
- Suitable for mounting to internally threaded pipe of designation M30.
- · Cable entries for through-wiring of mains supply cable.
- · Integral constant current power supply
- Suitable for operation on 240V, 50Hz single phase ac supply.
- Ordering guide: KL-6800-CCT (Colour Temperature)
- Available CCT: 3000K, 4000K, 5700K

# **Technical Specifications**

General

ID : 6800 System Wattage Driver Integral : 100W LED : Constant Current Input Voltage : 230 - 240Vac Frequency : 50-60Hz Operating Voltage : 100-277Vac Operating Temperature :-15°C~+50°C