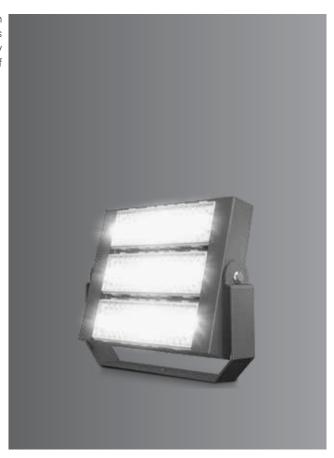

K-LiTE Aston 3

High efficiency LED flood light luminaires designed to provide uniform illumination in open spaces. Design and construction of the luminaires is characterized by its high luminous efficiency, extremely long service life. Sturdy construction makes Aston especially suitable for areas where a high level of robustness is required.

## **Product Description**

- · Housing made of aluminium & self supported steel frame work
- · High efficiency polycarbonate optical lens
- · Excellent thermal management heat sink
- Luminous flux up to 7200 lm ± 300 lm (60W)
- Efficiency up to 120 lm/W
- Protection class IP67 for LED Module and LED Driver
- Mounting bracket to facilitate proper aiming of the luminaire at desired angle during installation.
- Available in 12° / 25° / 40° / 60° beam angles.
- · Luminaire supplied with fast IP67 Connectors.
- · Integral constant current power supply
- CRI (Ra):>70
- Prewired with LED driver and suitable for operating on 240V, 50Hz single phase ac supply.
- Ordering guide: KL-6798-CCT (Colour Temperature)
- Available CCT: 3000K, 4000K, 5700K, Amber (25°)