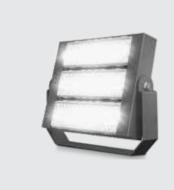

K-LiTE Aston 3

High efficiency LED flood light luminaires designed to provide uniform illumination in open spaces. Design and construction of the luminaires is characterized by its high luminous efficiency, extremely long service life. Sturdy construction makes Aston especially suitable for areas where a high level of robustness is required.

## **Product Description**

- · Housing made of aluminium & self supported steel frame work
- · High efficiency polycarbonate optical lens
- · Excellent thermal management heat sink
- Luminous flux up to 7200 lm ± 300 lm (60W)
- Efficiency up to 120 lm/W
- Protection class IP67 for LED Module and LED Driver
- Mounting bracket to facilitate proper aiming of the luminaire at desired angle during installation.
- Available in 12° / 25° / 40° / 60° beam angles.
- · Luminaire supplied with fast IP67 Connectors.
- · Integral constant current power supply
- CRI (Ra):>70
- Prewired with LED driver and suitable for operating on 240V, 50Hz single phase ac supply.
- Ordering guide: KL-6798-CCT (Colour Temperature)
- Available CCT: 3000K, 4000K, 5700K, Amber (25°)