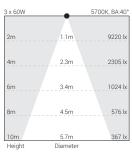

: 12° / 25° / 40° / 60° Beam Angle

Anti Glare Shield

Note: It is our constant endeavor to upgrade the performance of our products. For the latest technical information, IES files and product updates please refer to the website at www.klite.in