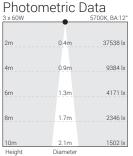

#### Driver

Power Supply : Integral Input Voltage : 230-240Vac Frequency : 50-60 Hz Power Factor :>0.97 THD : <5.3% Surge Protection : 4KV :>90% Efficiency Dimmable Option : Analog / Dali

Optical Performance

: 12° / 25° / 40° / 60° Beam Angle

Anti Glare Shield

Note: It is our constant endeavor to upgrade the performance of our products. For the latest technical information, IES files and product updates please refer to the website at www.klite.in