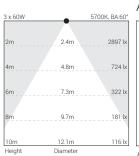

: 12° / 25° / 40° / 60° Beam Angle

Anti Glare Shield

Note: It is our constant endeavor to upgrade the performance of our products. For the latest technical information, IES files and product updates please refer to the website at www.klite.in