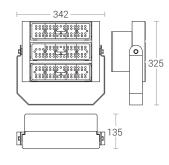

# **Technical Specifications**

General

ID : 6798 System Wattage : 3 x 60W LED Driver Integral : Constant Current Operating Voltage : 100-277Vac Operating Temperature :-15°C~+50°C

Physical

Body : Extruded Aluminium Diffuser : Polycarbonate Optical Lens Mounting : Surface - Bracket / Pole - Bracket