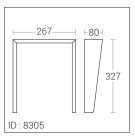

#### General

ID : 6788 System Wattage : 4 x 60W LED Driver Integral Constant Current Operating Voltage : 100-277Vac Operating Temperature :-15°C~+50°C

Physical

Body : Extruded Aluminium Diffuser : Polycarbonate Optical Lens