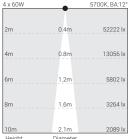

N SOURCE** 

# **Technical Specifications**

#### General

ID : 6788 System Wattage : 4 x 60W LED Driver Integral Constant Current Operating Voltage : 100-277Vac Operating Temperature :-15°C~+50°C

Physical

Body : Extruded Aluminium Diffuser : Polycarbonate Optical Lens

Mounting : Surface - Bracket / Pole - Bracket

Finish : Powder coated RAL 9004 Signal black

RAL 9007 Grey aluminium RAL 7016 Anthracite grey

Graphite grey

# Light Source

Light Source : LUMILEDS CRI (Ra) :≥70

LED Colour Temperature : 3000K / 4000K / 5700K

Amber (25°)

#### Driver

**Power Supply** : Integral : 230-240Vac Input Voltage Frequency : 50-60 Hz Power Factor :>0.98 THD : <5.1% Surge Protection : 4KV :>90% Efficiency

# Optical Performance

Beam Angle : 12° / 25° / 40° / 60°













# Photometric Data







#### Accessories



Anti Glare Shield

Note: It is our constant endeavor to upgrade the performance of our products. For the latest technical information, IES files and product updates please refer to the website at www.klite.in