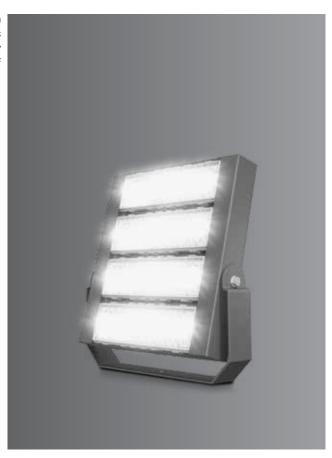

K-LiTE Aston 4

High efficiency LED flood light luminaires designed to provide uniform illumination in open spaces. Design and construction of the luminaires is characterized by its high luminous efficiency, extremely long service life. Sturdy construction makes Aston especially suitable for areas where a high level of robustness is required.

## **Product Description**

- · Housing made of aluminium & self supported steel frame work
- · High efficiency polycarbonate optical lens
- · Excellent thermal management heat sink
- Luminous flux up to 7200 lm ± 300 lm (60W)
- Efficiency up to 120 lm/W
- Protection class IP67 for LED Module and LED Driver
- Mounting bracket to facilitate proper aiming of the luminaire at desired angle during installation.
- Available in 12° / 25° / 40° / 60° beam angles.
- · Luminaire supplied with fast IP67 Connectors.
- · Integral constant current power supply
- CRI (Ra):>70
- Prewired with LED driver and suitable for operating on 240V, 50Hz single phase ac supply.
- Ordering guide: KL-6788-CCT (Colour Temperature)
- Available CCT: 3000K, 4000K, 5700K, Amber (25°)