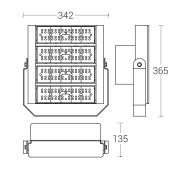

#### General

ID : 6788 System Wattage : 4 x 60W LED Driver Integral Constant Current Operating Voltage : 100-277Vac Operating Temperature :-15°C~+50°C

Physical

Body : Extruded Aluminium Diffuser : Polycarbonate Optical Lens

Mounting : Surface - Bracket / Pole - Bracket

Finish : Powder coated RAL 9004 Signal black

RAL 9007 Grey aluminium RAL 7016 Anthracite grey

Graphite grey