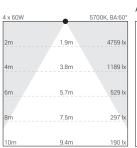

URCE** 

# **Technical Specifications**

#### General

ID : 6788 System Wattage : 4 x 60W LED Driver Integral Constant Current Operating Voltage : 100-277Vac Operating Temperature :-15°C~+50°C

Physical

Body : Extruded Aluminium Diffuser : Polycarbonate Optical Lens

Mounting : Surface - Bracket / Pole - Bracket

Finish : Powder coated RAL 9004 Signal black

RAL 9007 Grey aluminium RAL 7016 Anthracite grey

Graphite grey

# Light Source

Light Source : LUMILEDS CRI (Ra) :≥70

LED Colour Temperature : 3000K / 4000K / 5700K

Amber (25°)

#### Driver

**Power Supply** : Integral : 230-240Vac Input Voltage Frequency : 50-60 Hz Power Factor :>0.98 THD : <5.1% Surge Protection : 4KV :>90% Efficiency

# Optical Performance

Beam Angle : 12° / 25° / 40° / 60°













# Photometric Data







#### Accessories



Anti Glare Shield

Note: It is our constant endeavor to upgrade the performance of our products. For the latest technical information, IES files and product updates please refer to the website at www.klite.in