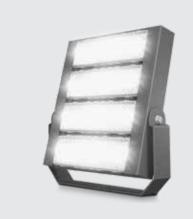

K-LiTE Aston 4

High efficiency LED flood light luminaires designed to provide uniform illumination in open spaces. Design and construction of the luminaires is characterized by its high luminous efficiency, extremely long service life. Sturdy construction makes Aston especially suitable for areas where a high level of robustness is required.

## **Product Description**

- · Housing made of aluminium & self supported steel frame work
- · High efficiency polycarbonate optical lens
- · Excellent thermal management heat sink
- Luminous flux up to 7200 lm ± 300 lm (60W)
- Efficiency up to 120 lm/W
- Protection class IP67 for LED Module and LED Driver
- Mounting bracket to facilitate proper aiming of the luminaire at desired angle during installation.
- Available in 12° / 25° / 40° / 60° beam angles.
- · Luminaire supplied with fast IP67 Connectors.
- · Integral constant current power supply
- CRI (Ra):>70
- Prewired with LED driver and suitable for operating on 240V, 50Hz single phase ac supply.
- Ordering guide: KL-6788-CCT (Colour Temperature)
- Available CCT: 3000K, 4000K, 5700K, Amber (25°)