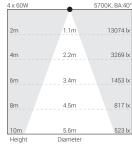

SOURCE** 

# **Technical Specifications**

#### General

ID : 6788 System Wattage : 4 x 60W LED Driver Integral Constant Current Operating Voltage : 100-277Vac Operating Temperature :-15°C~+50°C

Physical

Body : Extruded Aluminium Diffuser : Polycarbonate Optical Lens

Mounting : Surface - Bracket / Pole - Bracket

Finish : Powder coated RAL 9004 Signal black

RAL 9007 Grey aluminium RAL 7016 Anthracite grey

Graphite grey

# Light Source

Light Source : LUMILEDS CRI (Ra) :≥70

LED Colour Temperature : 3000K / 4000K / 5700K

Amber (25°)

#### Driver

**Power Supply** : Integral : 230-240Vac Input Voltage Frequency : 50-60 Hz Power Factor :>0.98 THD : <5.1% Surge Protection : 4KV :>90% Efficiency

# Optical Performance

Beam Angle : 12° / 25° / 40° / 60°













# Photometric Data







#### Accessories



Anti Glare Shield

Note: It is our constant endeavor to upgrade the performance of our products. For the latest technical information, IES files and product updates please refer to the website at www.klite.in