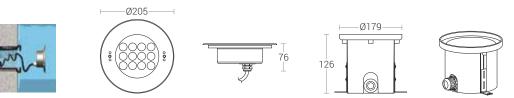

----------------------------------------------|------------------------------------------|
| Warranty<br>Physical<br>Body<br>Diffuser<br>Gasket<br>Mounting Sleeve                            | : 2 years<br>: Marine grade SS 316<br>: Step Tempered Glass T=10mm<br>: Silicone<br>: ABS | Driver Options<br>Remote Driver<br>Dimmable                                             | : 12V DC<br>: Dali-On Request            |
|                                                                                                  |                                                                                           | Optical<br>Colour Temperature<br>Luminous flux<br>Beam Angle<br>Optical Lens Efficiency | : 3000K<br>: 1152 lm<br>: 30°<br>: >85%  |



#### Light Distribution



### **Product Dimension**