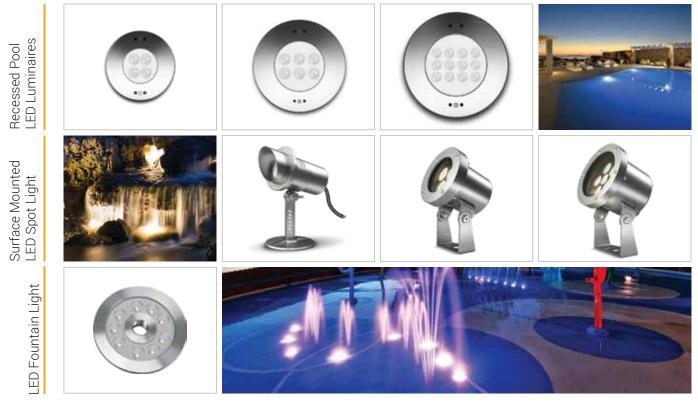

# Recessed

High efficiency LED underwater luminaire for illumination of medium and large swimming pools, water features and fountains, revealing underwater architecture. Recessed and Surface mounted version is available in different CCT options including RGB, creating special lighting effects.

#### Area of Application

Fountains, Swimming pools, Water features and other similar applications.

Note : It is our constant endeavor to upgrade the performance of our products. For the latest technical information, IES files and product updates please refer to the website www.klite.in