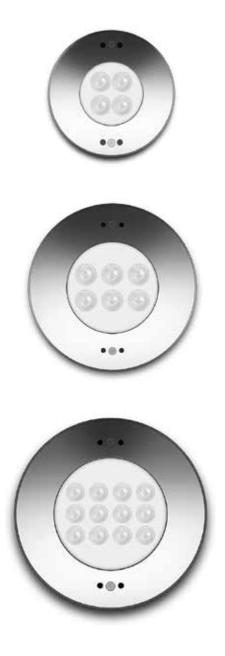

# Recessed

High efficiency LED underwater luminaire for illumination of medium and large swimming pools, water features and fountains, revealing underwater architecture. Recessed and Surface mounted version is available in different CCT options including RGB, creating special lighting effects.

## **Product Description**

- Complete housing made of marine grade stainless steel #316
- PCB made of excellent heat conductivity aluminium, coefficient of heat conductivity ≥2.0w/mk
- Luminaire hard wired for single colour 2 x 1.0mm<sup>2</sup> 3 metres water resistant cable.
- Recommended installation depth upto 1 metre below the water surface.

### Technical Specifications\_

| General<br>ID<br>System Wattage<br>Driver Mounting<br>Operating Current<br>Operating Temperature | : 4109<br>: 12 x 2W LED<br>: Non Integral<br>: 1307mA<br>: -20°C ~ +40°C                  | Light Source<br>Light source<br>LED Lumens<br>CRI (Ra)<br>LED Colour Temperature        | : OSRAM<br>: 2800 lm<br>: ≥80<br>: 3000K |
|--------------------------------------------------------------------------------------------------|-------------------------------------------------------------------------------------------|-----------------------------------------------------------------------------------------|------------------------------------------|
| Warranty<br>Physical<br>Body<br>Diffuser<br>Gasket<br>Mounting Sleeve                            | : 2 years<br>: Marine grade SS 316<br>: Step Tempered Glass T=10mm<br>: Silicone<br>: ABS | Driver Options<br>Remote Driver<br>Dimmable                                             | : 12V DC<br>: Dali-On Request            |
|                                                                                                  |                                                                                           | Optical<br>Colour Temperature<br>Luminous flux<br>Beam Angle<br>Optical Lens Efficiency | : 3000K<br>: 1152 lm<br>: 30°<br>: >85%  |