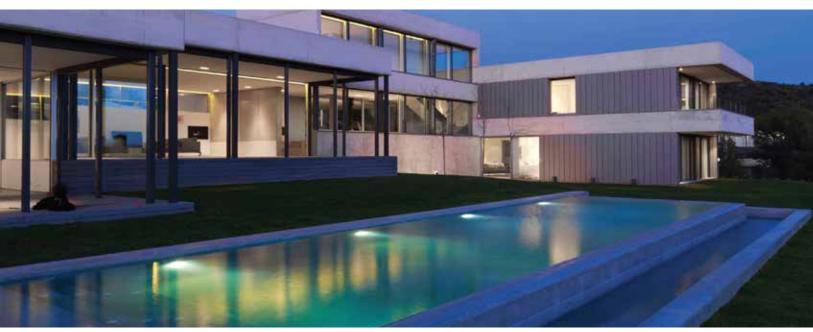

# Recessed

High efficiency LED underwater luminaire for illumination of medium and large swimming pools, water features and fountains, revealing underwater architecture. Recessed and Surface mounted version is available in different CCT options including RGB, creating special lighting effects.

#### Area of Application

Fountains, Swimming pools, Water features and other similar applications.

Note : It is our constant endeavor to upgrade the performance of our products. For the latest technical information, IES files and product updates please refer to the website www.klite.in