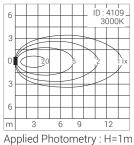

---------------------------------------------------------------------------|------------------------------------------|
| Warranty<br>Physical<br>Body<br>Diffuser<br>Gasket<br>Mounting Sleeve                            | : 2 years<br>: Marine grade SS 316<br>: Step Tempered Glass T=10mm<br>: Silicone<br>: ABS | Driver Options<br>Remote Driver<br>Dimmable                                             | : 12V DC<br>: Dali-On Request            |
|                                                                                                  |                                                                                           | Optical<br>Colour Temperature<br>Luminous flux<br>Beam Angle<br>Optical Lens Efficiency | : 3000K<br>: 1152 lm<br>: 30°<br>: >85%  |



#### Light Distribution



### **Product Dimension**