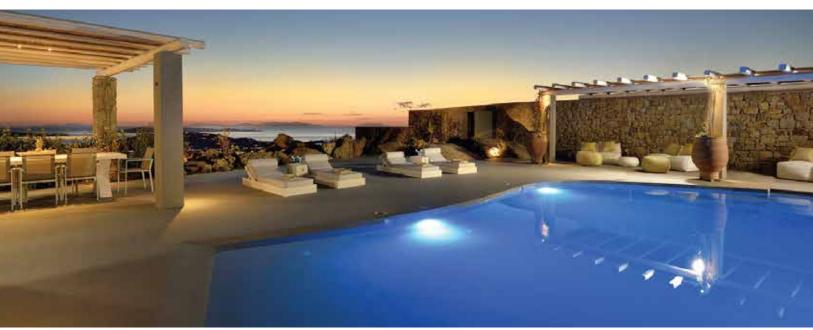

# Recessed

High efficiency LED underwater luminaire for illumination of medium and large swimming pools, water features and fountains, revealing underwater architecture. Recessed and Surface mounted version is available in different CCT options including RGB, creating special lighting effects.

## **Product Description**

- Complete housing made of marine grade stainless steel #316
- PCB made of excellent heat conductivity aluminium, coefficient of heat conductivity ≥2.0w/mk
- Luminaire hard wired for single colour 2 x 1.0mm<sup>2</sup> 3 metres water resistant cable.
- Recommended installation depth upto 1 metre below the water surface.