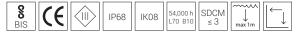

### Technical Specifications\_

| General<br>ID<br>System Wattage<br>Driver Mounting<br>Operating Current<br>Operating Temperature | : 4109<br>: 12 x 2W LED<br>: Non Integral<br>: 1307mA<br>: -20°C ~ +40°C                  | Light Source<br>Light source<br>LED Lumens<br>CRI (Ra)<br>LED Colour Temperature        | : OSRAM<br>: 2800 lm<br>: ≥80<br>: 3000K |
|--------------------------------------------------------------------------------------------------|-------------------------------------------------------------------------------------------|-----------------------------------------------------------------------------------------|------------------------------------------|
| Warranty<br>Physical<br>Body<br>Diffuser<br>Gasket<br>Mounting Sleeve                            | : 2 years<br>: Marine grade SS 316<br>: Step Tempered Glass T=10mm<br>: Silicone<br>: ABS | Driver Options<br>Remote Driver<br>Dimmable                                             | : 12V DC<br>: Dali-On Request            |
|                                                                                                  |                                                                                           | Optical<br>Colour Temperature<br>Luminous flux<br>Beam Angle<br>Optical Lens Efficiency | : 3000K<br>: 1152 lm<br>: 30°<br>: >85%  |