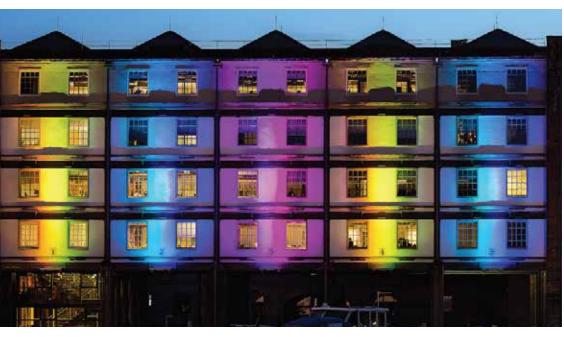

# K-LiTE

Compact & Minimalist linear surface-mounted luminaire designed for versatile installation on walls, ceilings, or floors, this sleek luminaire delivers exceptional performance in both wall washing and wall grazing applications. Its optimized light distribution enhances architectural features with precision and elegance, making it ideal for modern, clean-lined design environments.

### Areas of Application

Building Facade, Textured surfaces, Building mounted focal points, Bridges, Archaeological monuments, etc.,