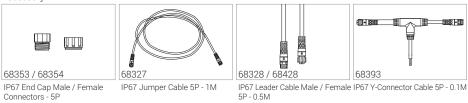

### Accessory

- A separate IP67 rated connector supplied for a secure connection.
- Power supply unit of 24Vdc required for the luminaire.
- The power supply units are also suitable for the operation of several LED luminaires. In this case total wattage of the LED luminaires must not exceed the wattage of power supply.

#### Accessory

Note : It is our constant endeavor to upgrade the performance of our products. For the latest technical information, IES files and product updates please refer to the website at www.klite.in