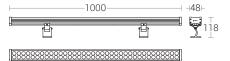

## **Technical Specifications**

| General               |                    |
|-----------------------|--------------------|
| ID                    | : 23067            |
| System Wattage        | : 72W LED          |
| Driver Non-Integral   | : Constant Voltage |
| Operating Voltage     | : 24Vdc            |
| Operating Temperature | :-15°C~+50°C       |

#### Physical

Body Diffuser Mounting : 6063 Aluminium Alloy : Toughened Glass : Surface - Bracket

|   | Light Source<br>Light Source<br>LED Colour Temperature | : OSRAM<br>: RGB / RGBW                  |
|---|--------------------------------------------------------|------------------------------------------|
| _ | Driver<br>Power Supply<br>Control                      | : Non Integral<br>: DMX512 compatibility |
|   | Optical Performance<br>Beam Angle                      | : 12° / Elliptical                       |