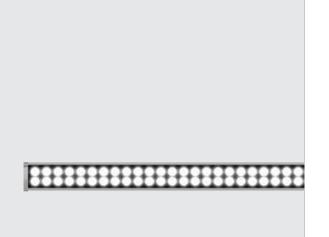

# K-LiTE

Compact & Minimalist linear surface-mounted luminaire designed for versatile installation on walls, ceilings, or floors, this sleek luminaire delivers exceptional performance in both wall washing and wall grazing applications. Its optimized light distribution enhances architectural features with precision and elegance, making it ideal for modern, clean-lined design environments.

### Linear Wall Washer