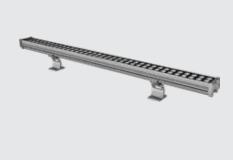

# K-LiTE

Compact & Minimalist linear surface-mounted luminaire designed for versatile installation on walls, ceilings, or floors, this sleek luminaire delivers exceptional performance in both wall washing and wall grazing applications. Its optimized light distribution enhances architectural features with precision and elegance, making it ideal for modern, clean-lined design environments.

### Product Description

- Luminaire made up of extruded aluminium alloy (grade 6063) and flush end caps with silicone gasket
- Equipped to take multiple optics for varied wall grazing & spot light distribution
- Optical compartment closed at the top by a 3mm thick toughened glass screen secured with silicone
- Beam Angle : 12° / Elliptical (Other BA on request).
- All external screws used are in A2 stainless steel.
- Mounting bracket with an adjustable feature from 0°-45° facilitate proper aiming of the luminaire at desired angle
- Wall, ceiling and floor mount options with adjustable brackets
- Constant voltage non integral power supply
- Supplied with IP67 male and female connectors for easy series connection.
- Low Voltage at 24Vdc assures safety.
- Ordering guide : KL-23067-CCT (Colour Temperature)
- Available CCT : RGB / RGBW