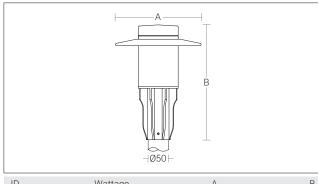

## Available Finish

Pure polyester powder coated

- Graphite grey
- Anthracite grey
- Jet black

| ID   | Wattage | А    | В   |
|------|---------|------|-----|
| 5478 | E27     | Ø218 | 292 |

Note : Max. Wattage E27 : 13W LED / 11W CFLE