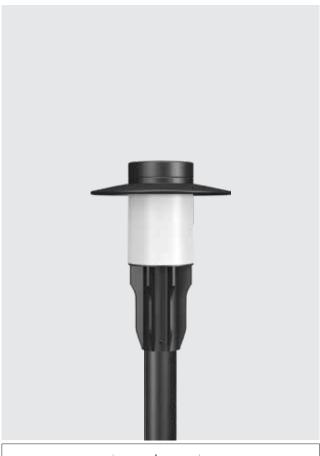

K-LiTE Beacon - Metro

An elegant and efficient lantern with translucent diffuser provide a unique, comfortable light choice with symmetrical light distribution. Aesthetically designed sturdy construction ensures a long life against all weather condition, maintaining initial performances through the lifetime of the installation.

## **Product Description**

- · Lamp compartment encased in a glare free translucent acrylic diffuser.
- Reflector system made of curved spun aluminium with die-cast aluminium flat top cover.
- · Clear silicone gasket.
- Die cast aluminium spigot base with aluminium alloy of low copper content for effective corrosion resistance.
- Suitable for mounting on 50mm OD pipe.
- Cable entries for through-wiring of mains supply cable
- Prewired with E27 holder and suitable for operation on 240V, 50Hz single phase ac supply.