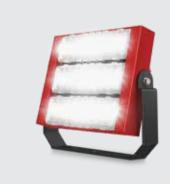

## **Product Description**

- · Housing made of aluminium & self supported steel frame work
- · High efficiency polycarbonate optical lens
- · Excellent thermal management heat sink
- Luminous flux up to 9000 lm ±300 lm for 60°(60W)
- Efficiency up to 150 lm/W for 60°
- Mounting bracket to facilitate proper aiming of the luminaire at desired angle during installation.
- Available in 60°
- Cable entries for through-wiring of mains supply cable.
- Luminaire supplied with fast IP67 Connectors.
- · Integral constant current power supply
- CRI (Ra):>70
- Prewired with LED driver and suitable for operating on 240V, 50Hz single phase ac supply.

# **Technical Specifications**

General

ID : 4202 System Wattage : 3 x 60W LED Driver Integral Constant Current Input Voltage : 230-240Vac Frequency : 50-60 Hz Operating Voltage : 100-277Vac

Physical

Operating Temperature

Body : Extruded Aluminium Diffuser : Polycarbonate Optical

Lens

: Surface - Bracket / Mounting Pole - Bracket

Finish : Graphite Grey & Red Light Source

Light Source : LUMILED

LED Lumens : Upto 29880 Im for 60°