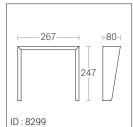

# **Technical Specifications**

General

ID : 4202 System Wattage : 3 x 60W LED Driver Integral Constant Current Input Voltage : 230-240Vac Frequency : 50-60 Hz Operating Voltage : 100-277Vac

Physical

Operating Temperature