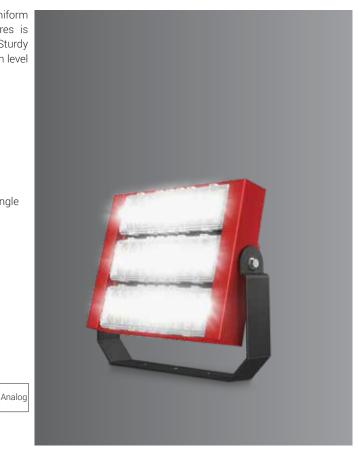

**K-LiTE** Aston Prime 3

Ultra high efficiency LED flood light luminaires designed to provide uniform illumination in open spaces. Design and construction of the luminaires is characterized by its high luminous efficiency, extremely long service life. Sturdy construction makes Aston Prime especially suitable for areas where a high level of robustness is required.

## **Product Description**

- · Housing made of aluminium & self supported steel frame work
- · High efficiency polycarbonate optical lens
- · Excellent thermal management heat sink
- Luminous flux up to 9000 lm ±300 lm for 60°(60W)
- Efficiency up to 150 lm/W for 60°
- Mounting bracket to facilitate proper aiming of the luminaire at desired angle during installation.
- Available in 60°
- Cable entries for through-wiring of mains supply cable.
- Luminaire supplied with fast IP67 Connectors.
- · Integral constant current power supply
- CRI (Ra):>70
- Prewired with LED driver and suitable for operating on 240V, 50Hz single phase ac supply.

#### Available Finish

Pure polyester powder coated Graphite grey and Red.