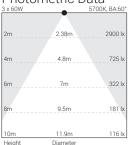

Prime 3





342

ି

135

325

# **Technical Specifications**

General

ID : 4202 System Wattage : 3 x 60W LED Driver Integral Constant Current Input Voltage : 230-240Vac Frequency : 50-60 Hz Operating Voltage : 100-277Vac

Physical

Operating Temperature

Body : Extruded Aluminium Diffuser : Polycarbonate Optical

Lens

: Surface - Bracket / Mounting Pole - Bracket

Finish : Graphite Grey & Red Light Source

Light Source : LUMILED

LED Lumens : Upto 29880 Im for 60°

CRI (Ra) :≥70

LED Colour Temperature : 3000K / 4000K / 5700K

Driver

Power Supply : Integral : >0.97 Power Factor THD : <7.6% Surge Protection : 4KV :>90% Efficiency

**Optical Performance** 

Colour Temperature : 5700K Luminous flux : 27527 lm 60°

Beam Angle :60°















:-15°C~+50°C











# Photometric Data



#### Accessories



Anti Glare Shield