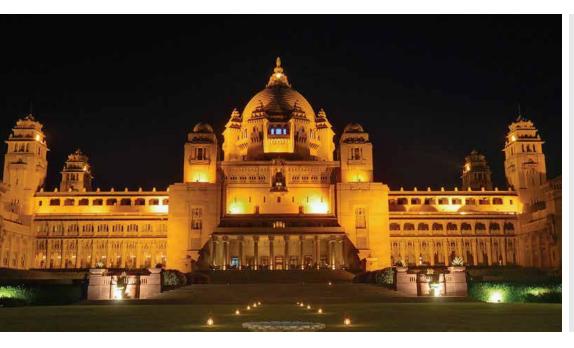

**K-LiTE** Aston Prime 3

Ultra high efficiency LED flood light luminaires designed to provide uniform illumination in open spaces. Design and construction of the luminaires is characterized by its high luminous efficiency, extremely long service life. Sturdy construction makes Aston Prime especially suitable for areas where a high level of robustness is required.

## Area of Application

Highmast, Ports & Terminals, Sports Lighting, Industrial sector, Ware houses, Cold storage, Logistic hubs, Commercial & Business centres and Area Lighting.