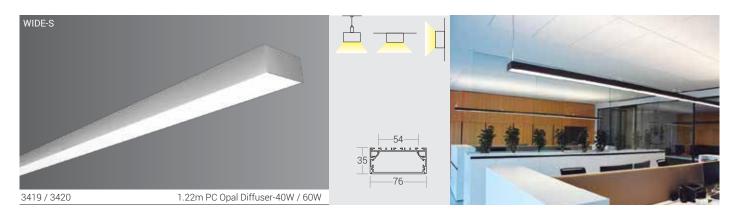

### **Product Description**

- Luminaire made of extruded aluminium for better thermal management.
- PC clear / semi clear matte / opal matte diffuser for excellent diffused lighting experience throughout the life of the fixture.
- Designed for mounting on ceiling / wall / pendant.
- Cable entries for through-wiring of mains supply cable
- To be used with LED strip & power supply unit of suitable rating.

### Area of Application

Corporate Offices, Malls, Restaurants, Receptions, Corridors, Commercial & Business Centers, Residential lighting, etc.