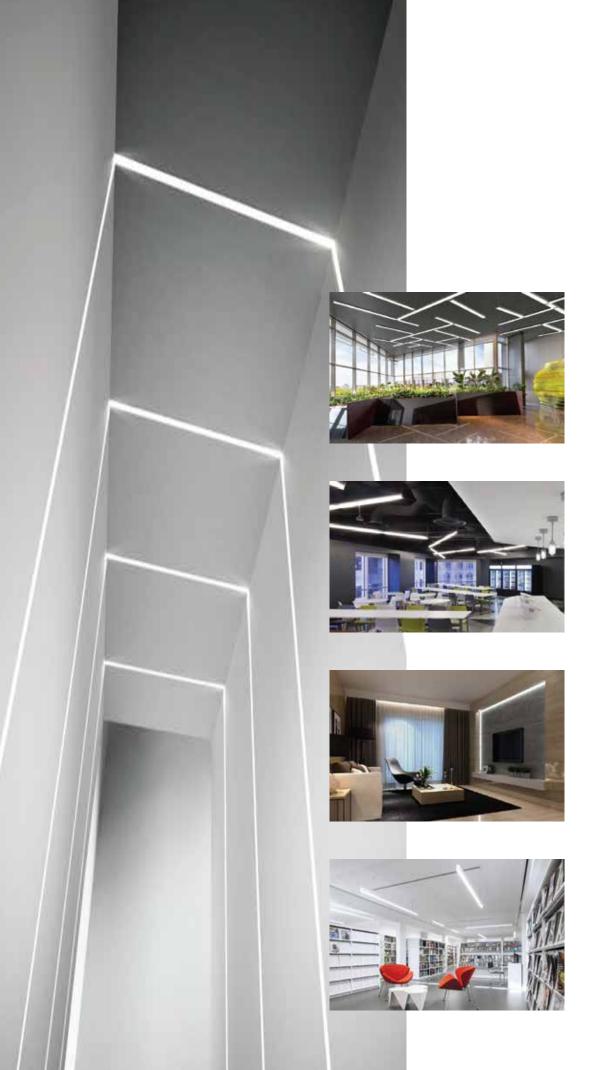

# ARCHITECTURAL LUMINAIRES

Linear Lighting will to suit ceiling / wall / pendant is a slim and elegantly designed fixture, suited for varied applications offers a uniform, glareless and soft lighting.

### Area of Application

Corporate Offices, Malls, Restaurants, Receptions, Corridors, Commercial & Business Centers, Residential lighting, etc.