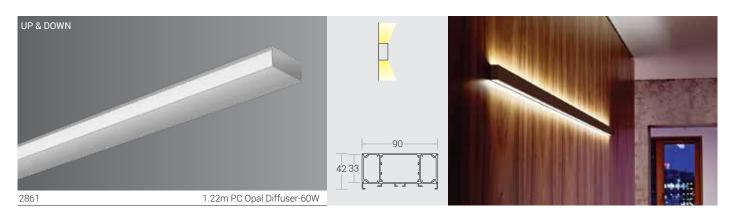

### **Product Description**

- Luminaire made of extruded aluminium for better thermal management.
- PC clear / semi clear matte / opal matte diffuser for excellent diffused lighting experience throughout the life of the fixture.
- Designed for mounting on ceiling / wall / pendant.
- Cable entries for through-wiring of mains supply cable
- To be used with LED strip & power supply unit of suitable rating.

### Area of Application

Corporate Offices, Malls, Restaurants, Receptions, Corridors, Commercial & Business Centers, Residential lighting, etc.