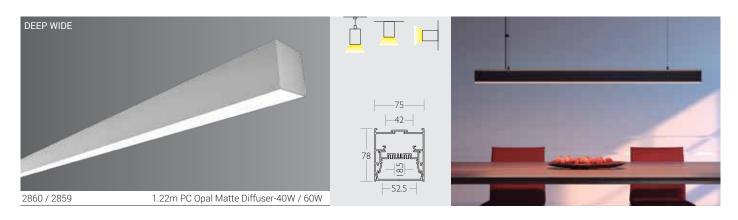

### **Product Description**

- Luminaire made of extruded aluminium for better thermal management.
- PC clear / semi clear matte / opal matte diffuser for excellent diffused lighting experience throughout the life of the fixture.
- Designed for mounting on ceiling / wall / pendant.
- Cable entries for through-wiring of mains supply cable
- To be used with LED strip & power supply unit of suitable rating.

## LED Linear Lightings - Surface / Suspended