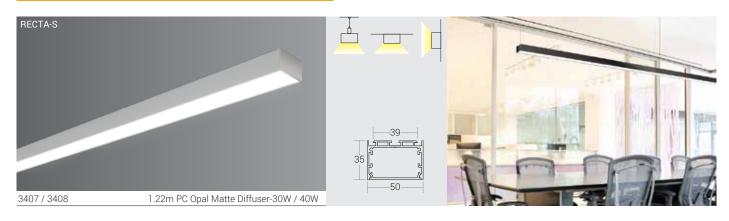

### **Product Description**

- Luminaire made of extruded aluminium for better thermal management.
- PC clear / semi clear matte / opal matte diffuser for excellent diffused lighting experience throughout the life of the fixture.
- Designed for mounting on ceiling / wall / pendant.
- Cable entries for through-wiring of mains supply cable
- To be used with LED strip & power supply unit of suitable rating.

## LED Linear Lightings - Surface / Suspended