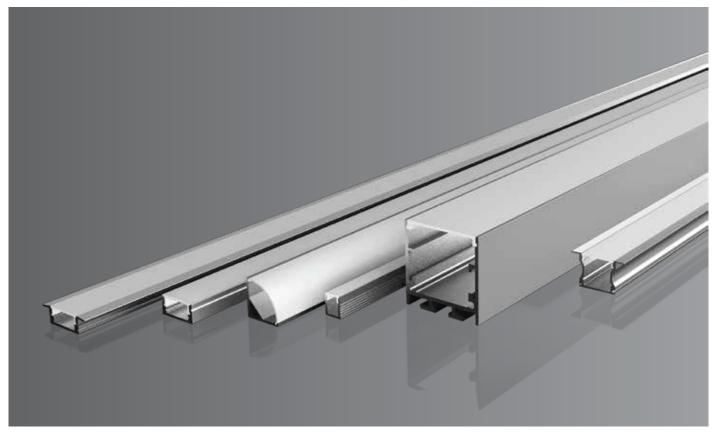

### **Product Description**

- Luminaire made of extruded aluminium for better thermal management.
- PC clear / semi clear matte / opal matte diffuser for excellent diffused lighting experience throughout the life of the fixture.
- Designed for mounting on ceiling / wall / pendant.
- Cable entries for through-wiring of mains supply cable
- To be used with LED strip & power supply unit of suitable rating.