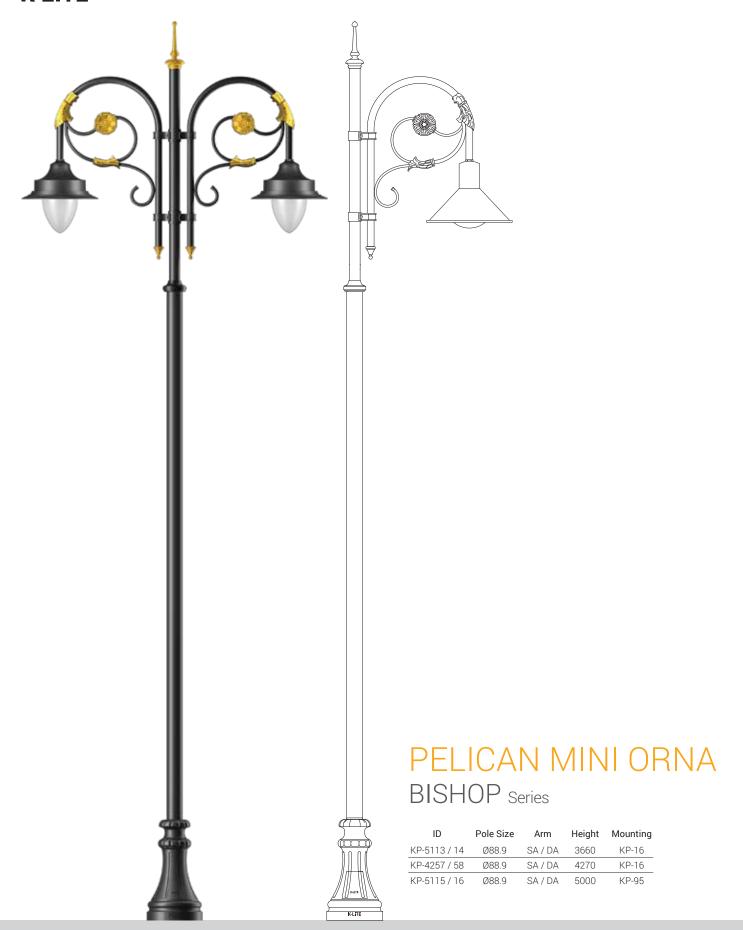

# K-LiTE

GARDEN LIGHTING POLES

Garden Lighting Pole is design to create a distinctive atmosphere in town & cities by using the most advanced technology to develop innovative lighting solutions. Poles can stylishly convey the identity of any landscape. Our poles can be designed to suit single or multi arms brackets in order to install one or more light sources.