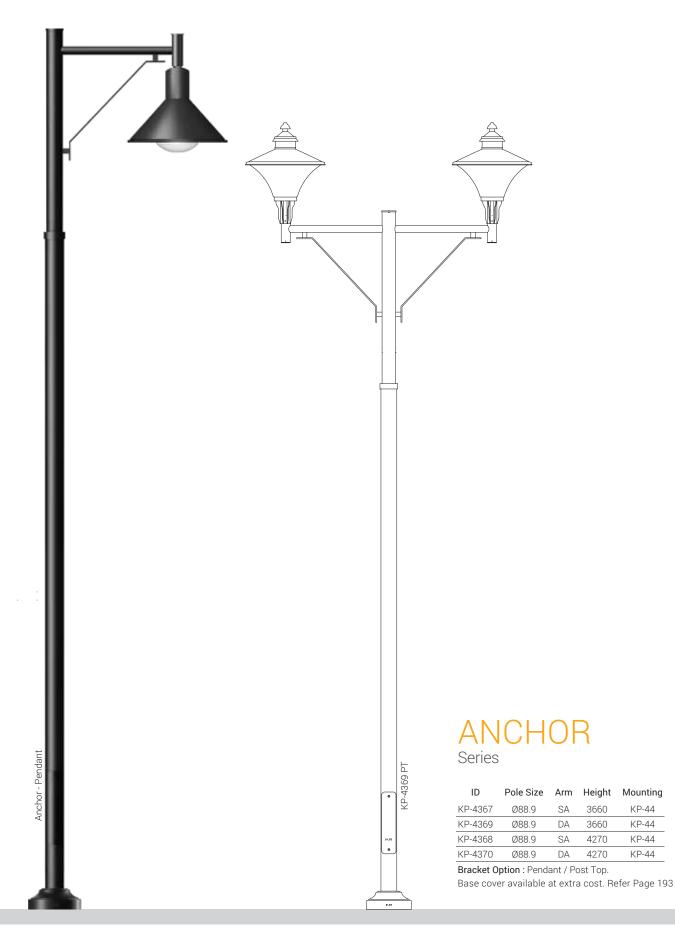

and stable with sound engineering.
- Long life span.
- Innovative Design options to provide Visual integration with the environment.
- Customised for your delight : Creating the entire product portfolio Right from concept to completion, merging the best technology and practices in lighting.

### Area of Application

Illuminating pathways in parks, gardens, resorts, Private driveways, Residential Area Lighting, boulevards, shopping centres, building perimeters and public places.

### Installation

Surface mounted with base plate and fitted on a pre formed foundation.

#### Available Finish

Coated with zinc rich primer and finished using environmentally stable polyurethane based paint / Pure polyester powder coated of desired colour.

- Graphite grey
- Anthracite grey
- Black

**K-LITE** 



Mounting

KP-44

KP-44

KP-44

KP-44