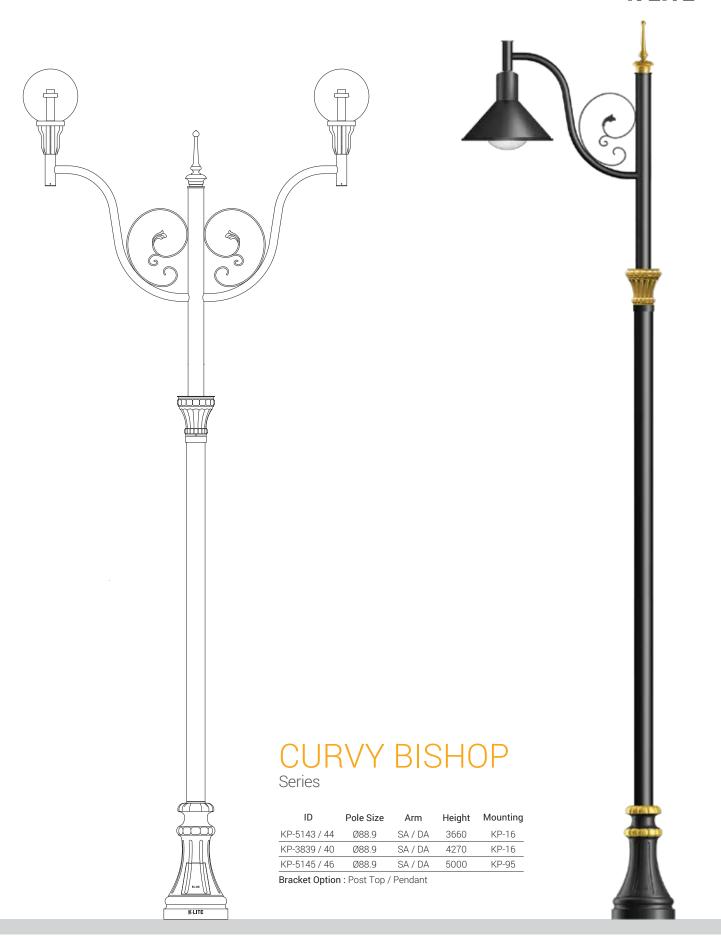

eet various lighting requirements.
- · Functionally versatile, strong and stable.
- · Long life span.
- Innovative Design options to provide Visual integration with the environment.
- Customised for your delight: Creating the entire product portfolio Right from concept to completion, merging the best technology and practices in lighting.

# Area of Application

Illuminating pathways in parks, gardens, resorts, Residential Area Lighting, boulevards, Building perimeters and public places.

### Installation

Surface mounted with base plate and fitted on a pre formed foundation.

## Available Finish

Coated with zinc rich primer and finished using environmentally stable polyurethane based paint / Pure polyester powder coated of desired colour.

- · Graphite grey
- · Anthracite grey
- Black