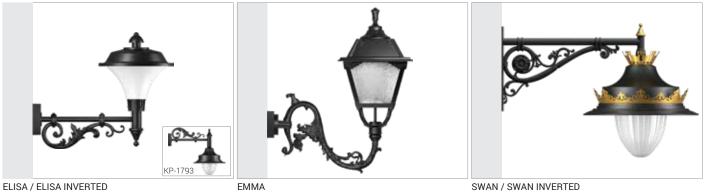

 ELISA / ELISA INVERTED
 EMMA
 SWAN / SWAN INVERTED

 KP-1792/93
 KP-W11
 380 x 180

 The given ID is only for brackets. Colour : Black
 KP-1791
 KP-W11
 460 x 338
 KP-1795/94
 KP-W13
 750 x 450

105 **k-lite**