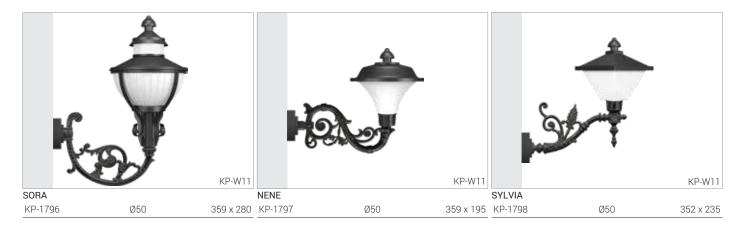

 ELISA / ELISA INVERTED
 EMMA
 SWAN / SWAN INVERTED

 KP-1792/93
 KP-W11
 380 x 180

 The given ID is only for brackets. Colour : Black
 KP-1791
 KP-W11
 460 x 338
 KP-1795/94
 KP-W13
 750 x 450

105 **k-lite**