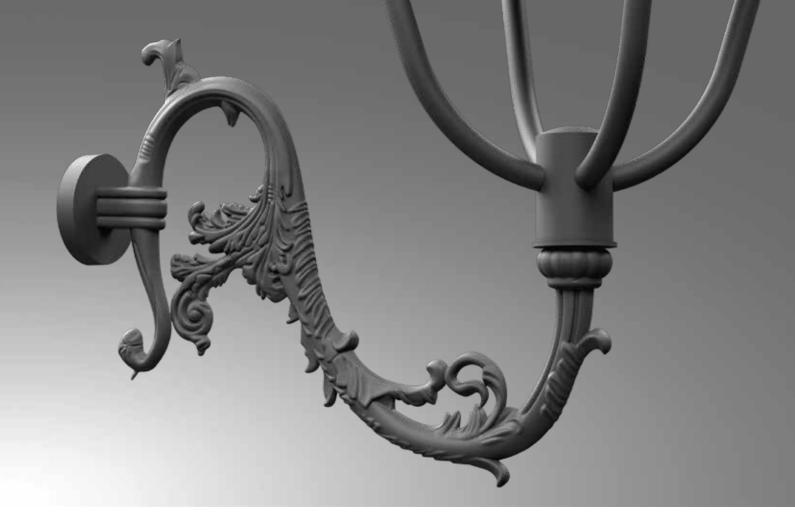

 ELISA / ELISA INVERTED
 EMMA
 SWAN / SWAN INVERTED

 KP-1792/93
 KP-W11
 380 x 180

 The given ID is only for brackets. Colour : Black
 KP-1791
 KP-W11
 460 x 338
 KP-1795/94
 KP-W13
 750 x 450

105 **k-lite**