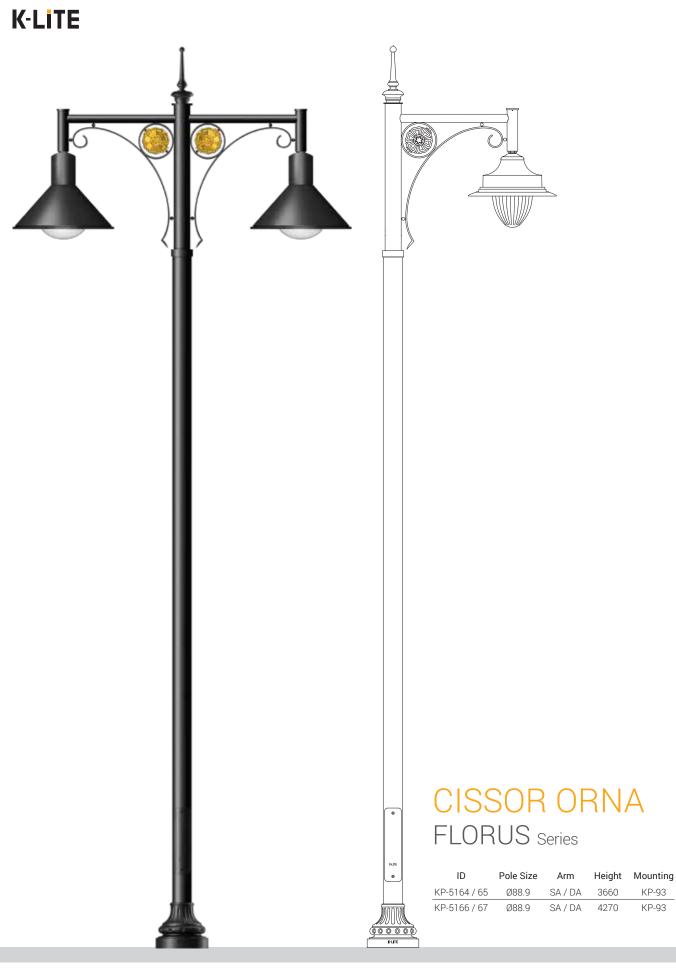

# GARDEN LIGHTING POLES

# K-Lite

Garden Lighting Pole is design to create a distinctive atmosphere in town & cities by using the most advanced technology to develop innovative lighting solutions. Poles can stylishly convey the identity of any landscape. Our poles can be designed to suit single or multi arms brackets in order to install one or more light sources.