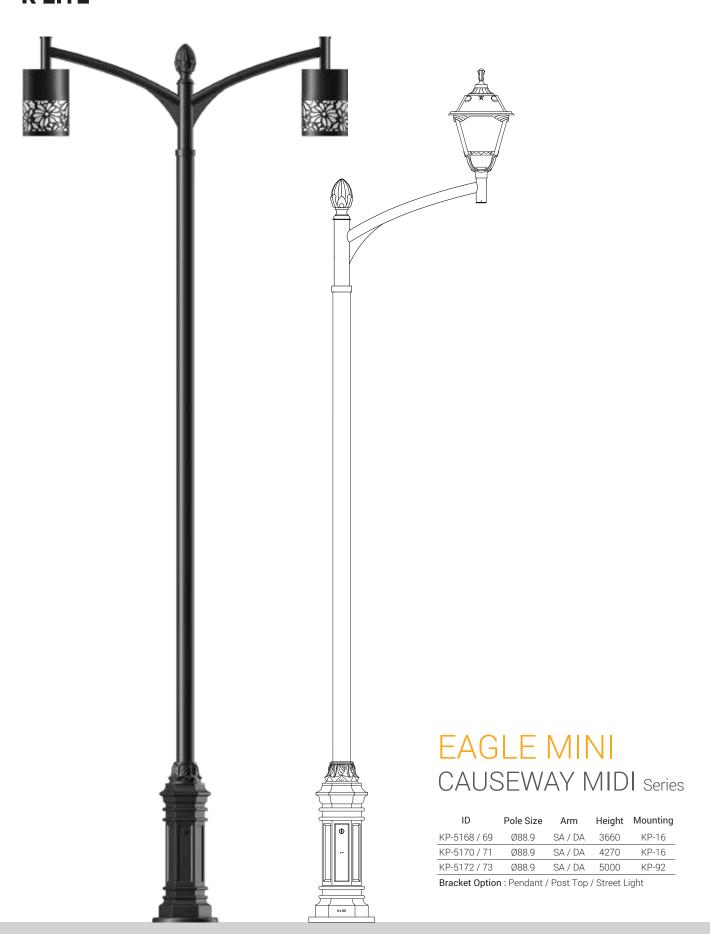

### Causway Midi - Garden Lighting Pole

Garden Lighting Pole is design to create a distinctive atmosphere in town & cities by using the most advanced technology to develop innovative lighting solutions. Poles can stylishly convey the identity of any landscape. Our poles can be designed to suit single or multi arms brackets in order to install one or more light sources.

#### **Product Description**

- Pole design parameters vary depending on the type of bracket and loading factor.
- · All pole sections are welded using special v groove technique by certified welders using high end MIG welding processes.
- · Built-in control box with service door.
- The control gear tray is prewired with MCB, terminal connectors for loop-in / loop-out arrangement.
- The foundation bolt holes in the base plate are designed to be elongated for fine adjustments / alignment of the pole during installation.
- Base plate made of steel grade E250 & foundation bolt of grade 4.6
- **(€** Conformity mark