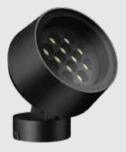

## Physical

Body Diffuser Mounting Finish

8 CE 🗄

: Die cast aluminium : Clear Tempered Glass : Surface : Powder Coated RAL 9005 Jet black

IP66 | IK05

| ight Source | ight | Source |
|-------------|------|--------|
|-------------|------|--------|