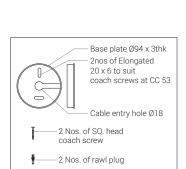

## Physical

Body Diffuser Mounting Finish

8 CE 🗄

: Die cast aluminium : Clear Tempered Glass : Surface : Powder Coated RAL 9005 Jet black

IP66 | IK05

| ight Source | ight | Source |
|-------------|------|--------|
|-------------|------|--------|