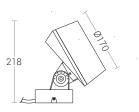

## Physical

Body Diffuser Mounting Finish

8 CE 🗄

: Die cast aluminium : Clear Tempered Glass : Surface : Powder Coated RAL 9005 Jet black

IP66 | IK05

| ight Source | ight | Source |
|-------------|------|--------|
|-------------|------|--------|