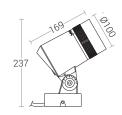

Physical (Other CCT's on request)

Body : Die cast aluminium Driver
Diffuser : Clear Tempered Glass Power S

Diffuser : Clear Tempered Glass Power Supply : Integral Mounting : Surface Input Voltage : 230-240Vac Finish : Powder Coated Frequency : 50-60Hz

RAL 9005 Jet black
Surge Protection
Efficiency
Dimmable Option
: 3KV
:>85%
Dimmable Option
: DALI

Optical Performance

Beam Angle : 15° - 60° (Zoomable)

Note: It is our constant endeavor to upgrade the performance of our products. For the latest technical information, IES files and product updates please refer to the website at www.klite.in