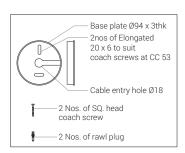

**K-LiTE** Zoom Midi





TRIL INFOPARK, CHENNAI

## **Technical Specifications**

General Light Source

ID: 2594 Light Source : CREE COB

System Wattage : 20W LED CRI (Ra) :>80 (90 CRI - On Request)
Operating Temperature :-15°C~+50°C LED Colour Temperature :3000K

Physical (Other CCT's on request)

Body : Die cast aluminium Driver
Diffuser : Clear Tempered Glass Power S

Diffuser : Clear Tempered Glass Power Supply : Integral Mounting : Surface Input Voltage : 230-240Vac Finish : Powder Coated Frequency : 50-60Hz

RAL 9005 Jet black
Surge Protection
Efficiency
Dimmable Option
: 3KV
:>85%
Dimmable Option
: DALI

Optical Performance

Beam Angle : 15° - 60° (Zoomable)







Note: It is our constant endeavor to upgrade the performance of our products. For the latest technical information, IES files and product updates please refer to the website at www.klite.in