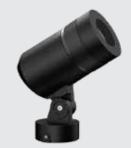

## **Technical Specifications**

General Light Source

ID: 2594 Light Source : CREE COB

System Wattage : 20W LED CRI (Ra) :>80 (90 CRI - On Request)
Operating Temperature :-15°C~+50°C LED Colour Temperature :3000K

Physical (Other CCT's on request)

Body : Die cast aluminium Driver
Diffuser : Clear Tempered Glass Power S

Diffuser : Clear Tempered Glass Power Supply : Integral Mounting : Surface Input Voltage : 230-240Vac Finish : Powder Coated Frequency : 50-60Hz

RAL 9005 Jet black
Surge Protection
Efficiency
Dimmable Option
: 3KV
:>85%
Dimmable Option
: DALI

Optical Performance

Beam Angle : 15° - 60° (Zoomable)

Note: It is our constant endeavor to upgrade the performance of our products. For the latest technical information, IES files and product updates please refer to the website at www.klite.in