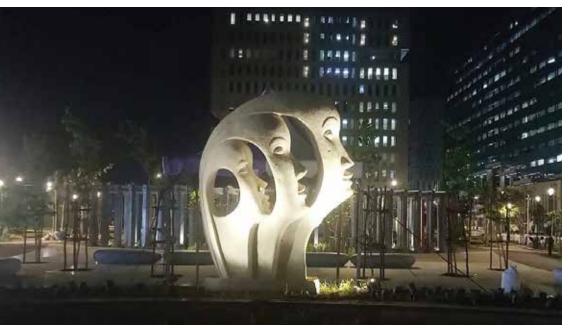

**K-LiTE** Zoom Midi





TRIL INFOPARK, CHENNAI

## **Technical Specifications**

General Light Source

ID: 2594 Light Source : CREE COB

System Wattage : 20W LED CRI (Ra) :>80 (90 CRI - On Request)
Operating Temperature :-15°C~+50°C LED Colour Temperature :3000K

Physical (Other CCT's on request)

Body : Die cast aluminium Driver
Diffuser : Clear Tempered Glass Power S

Diffuser : Clear Tempered Glass Power Supply : Integral Mounting : Surface Input Voltage : 230-240Vac Finish : Powder Coated Frequency : 50-60Hz

RAL 9005 Jet black
Surge Protection
Efficiency
Dimmable Option
: 3KV
:>85%
Dimmable Option
: DALI

Optical Performance

Beam Angle : 15° - 60° (Zoomable)







Note: It is our constant endeavor to upgrade the performance of our products. For the latest technical information, IES files and product up