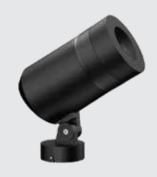

K-LiTE Zoom Maxi

**OPEN SOURCE** 

## **Technical Specifications**

General Light Source

ID: 2596 Light Source : CREE COB

System Wattage : 40W LED CRI (Ra) :>80 (90 CRI - On Request)
Operating Temperature :-15°C~+50°C LED Colour Temperature :3000K (Other CCT's on request)

Physical Driver

Body Power Supply : Die cast aluminium : Integral Diffuser : Clear Tempered Glass Input Voltage : 230-240Vac : 50-60Hz Mounting : Surface Frequency Finish : Powder Coated Surge Protection ЗКУ RAL 9005 Jet black Efficiency :>85% Dimmable Option : DALI

Optical Performance

Beam Angle : 15° - 60° (Zoomable)

322 A

Note: It is our constant endeavor to upgrade the performance of our products. For the latest technical information, IES files and product updates please refer to the website at www.klite.in