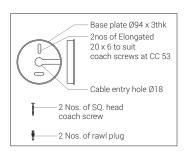

Physical Driver

Body Power Supply : Die cast aluminium : Integral Diffuser : Clear Tempered Glass Input Voltage : 230-240Vac : 50-60Hz Mounting : Surface Frequency Finish : Powder Coated Surge Protection ЗКУ RAL 9005 Jet black Efficiency :>85% Dimmable Option : DALI