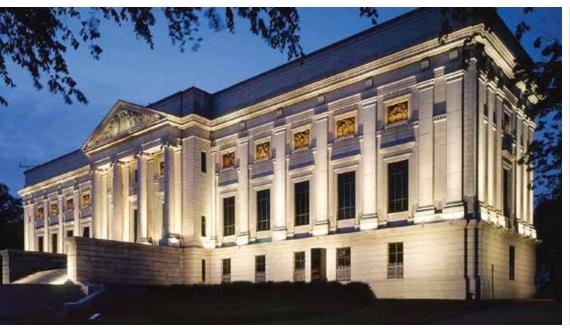

K-LiTE Zoom Maxi

**OPEN SOURCE** 

## **Technical Specifications**

General Light Source

ID: 2596 Light Source : CREE COB

System Wattage : 40W LED CRI (Ra) :>80 (90 CRI - On Request)
Operating Temperature :-15°C~+50°C LED Colour Temperature :3000K (Other CCT's on request)

Physical Driver

Body Power Supply : Die cast aluminium : Integral Diffuser : Clear Tempered Glass Input Voltage : 230-240Vac : 50-60Hz Mounting : Surface Frequency Finish : Powder Coated Surge Protection ЗКУ RAL 9005 Jet black Efficiency :>85% Dimmable Option : DALI

Optical Performance

Beam Angle : 15° - 60° (Zoomable)

322 A

Note: It is our constant endeavor to upgrade the performance of our products. For the latest technical information, IES files and product updates please refer to the website at www.klite.in