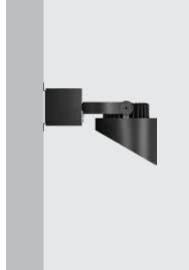

K-LiTE Navi Spot

**OPEN SOURCE** 

## **Technical Specifications**

General

ID : 4334 System Wattage : 30W LED **Driver Integrated** : Constant Current Operating Voltage : 100-300Vac Operating Temperature :-15°C~+50°C

Physical

Body : Die-Cast Aluminium with Extruded Aluminium Tube

Diffuser : Polycarbonate Optical

Lens

Mounting : Surface - Wall : Powder coated Finish

RAL 9004 Signal black RAL 9007 Grey aluminium RAL 7016 Anthracite grey

Graphite grey

Light Source

Light Source : LUMILEDS CRI (Ra) :>80