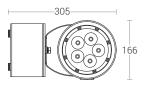

## **Technical Specifications**

General

ID : 4334 System Wattage : 30W LED **Driver Integrated** : Constant Current Operating Voltage : 100-300Vac Operating Temperature :-15°C~+50°C

Physical

Body : Die-Cast Aluminium with Extruded Aluminium Tube

Diffuser : Polycarbonate Optical

Lens

Mounting : Surface - Wall : Powder coated Finish

RAL 9004 Signal black RAL 9007 Grey aluminium RAL 7016 Anthracite grey

Graphite grey

Light Source

Light Source : LUMILEDS CRI (Ra) :>80