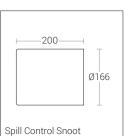

Spot





**OPEN SOURCE** 

## **Technical Specifications**

General

ID : 4334 System Wattage : 30W LED **Driver Integrated** : Constant Current Operating Voltage : 100-300Vac Operating Temperature :-15°C~+50°C

Physical

Body : Die-Cast Aluminium with Extruded Aluminium Tube

Diffuser : Polycarbonate Optical

Lens

Mounting : Surface - Wall : Powder coated Finish

RAL 9004 Signal black RAL 9007 Grey aluminium RAL 7016 Anthracite grey

Graphite grey

Light Source

Light Source : LUMILEDS CRI (Ra) :>80

LED Colour Temperature 2700K / 3000K / 4000K

5700K

: Analog / Dali

Driver

Power Supply : Integral : 230-240Vac Input Voltage Frequency 50-60Hz Power Factor :>0.90 THD :<10% Surge Protection : 4KV Efficiency :>85%

Optical Performance

Dimmable Option

Beam Angle : 6°





















Note: It is our constant endeavor to upgrade the performance of our products. For the latest technical information, IES files and product updates please refer to the website at www.klite.in