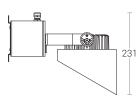

## **Technical Specifications**

General

ID : 4334 System Wattage : 30W LED **Driver Integrated** : Constant Current Operating Voltage : 100-300Vac Operating Temperature :-15°C~+50°C

Physical

Body : Die-Cast Aluminium with Extruded Aluminium Tube

Diffuser : Polycarbonate Optical

Lens

Mounting : Surface - Wall : Powder coated Finish

RAL 9004 Signal black RAL 9007 Grey aluminium RAL 7016 Anthracite grey

Graphite grey

Light Source

Light Source : LUMILEDS CRI (Ra) :>80