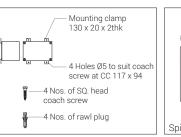

i Spot





**OPEN SOURCE** 

## **Technical Specifications**

General

ID : 4334 System Wattage : 30W LED **Driver Integrated** : Constant Current Operating Voltage : 100-300Vac Operating Temperature :-15°C~+50°C

Physical

Body : Die-Cast Aluminium with Extruded Aluminium Tube

Diffuser : Polycarbonate Optical

Lens

Mounting : Surface - Wall : Powder coated Finish

RAL 9004 Signal black RAL 9007 Grey aluminium RAL 7016 Anthracite grey

Graphite grey

Light Source

Light Source : LUMILEDS CRI (Ra) :>80

LED Colour Temperature 2700K / 3000K / 4000K

5700K

: Analog / Dali

Driver

Power Supply : Integral : 230-240Vac Input Voltage Frequency 50-60Hz Power Factor :>0.90 THD :<10% Surge Protection : 4KV Efficiency :>85%

Optical Performance

Dimmable Option

Beam Angle : 6°





















Note: It is our constant endeavor to upgrade the performance of our products. For the latest technical information, IES files and product updates please refer to the website at www.klite.in