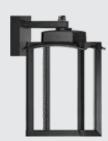

## **Technical Specifications**

General

ID : 4352 System Wattage : 12W LED Driver Integral : Constant Current Operating Voltage : 100-277Vac Operating Temperature :-15°C~+50°C

Physical

Body : Die-Cast Aluminium & Extruded Aluminium : Clear Toughened Glass : Surface - Wall Diffuser Mounting Finish : Powder coated