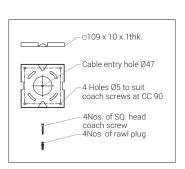

**K-LiTE** Cyrilla





## **Technical Specifications**

General

ID : 4352 System Wattage : 12W LED Driver Integral : Constant Current Operating Voltage : 100-277Vac Operating Temperature :-15°C~+50°C

Physical

Body : Die-Cast Aluminium & Extruded Aluminium : Clear Toughened Glass : Surface - Wall Diffuser Mounting Finish : Powder coated

RAL 9004 Signal black RAL 9007 Grey aluminium RAL 7016 Anthracite grey

Graphite grey

Light Source

Light Source : CITIZEN COB CŘI (Ra) : >80

LED Colour Temperature

: 2700K / 3000K / 4000K

/6500K

Driver

**Power Supply** : Integral Input Voltage : 230-240Vac Frequency : 50-60Hz Power Factor :>0.95 THD :<10% Surge Protection : 4KV Efficiency :>80%

**Optical Performance** 

Light Distribution : Symmetrical



257------











Note: It is our constant endeavor to upgrade the performance of our products. For the latest technical information, IES files and product updates please refer to the website at www.klite.in