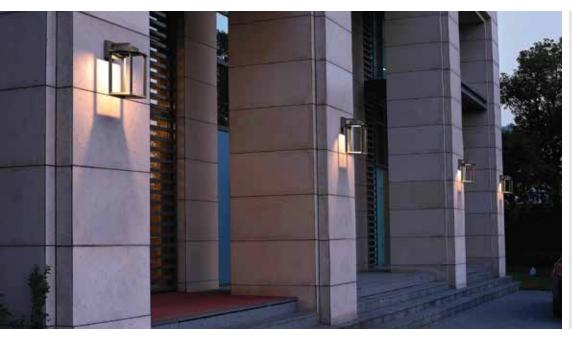

## **Technical Specifications**

General

ID : 4352 System Wattage : 12W LED Driver Integral : Constant Current Operating Voltage : 100-277Vac Operating Temperature :-15°C~+50°C

Physical

Body : Die-Cast Aluminium & Extruded Aluminium : Clear Toughened Glass : Surface - Wall Diffuser Mounting Finish : Powder coated