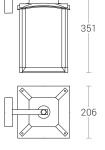

## **Technical Specifications**

General

ID : 4352 System Wattage : 12W LED Driver Integral : Constant Current Operating Voltage : 100-277Vac Operating Temperature :-15°C~+50°C

Physical

Body : Die-Cast Aluminium & Extruded Aluminium : Clear Toughened Glass : Surface - Wall Diffuser Mounting Finish : Powder coated