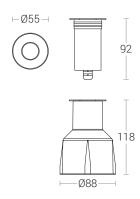

## **Technical Specifications** General

ID : 6466 (Sym) / 4107 (Asy)

System Wattage : 1W LÈD Driver Integral : Constant Current Operating Voltage : 150-270Vac

Operating Temperature :-15°C~+50°C

Physical

Body : Die-Cast Aluminium Front Ring : 316 Grade Stainless Steel Diffuser : Clear Toughened Glass Mounting Sleeve : Polypropylene Black

Mounting : Recess Light Source

Light Source : NICHIA CŘI (Ra) :≥80

LED Colour Temperature : 2700K / 3000K / 4000K

5700K

Driver

Input Voltage : 240Vac Frequency : 50-60 Hz

Optical Performance

Beam Angle (Sym) :8°/12°/24°/40°/60°/40°x11°

## **Technical Specifications** General

ID : 6466 (Sym) / 4107 (Asy)

System Wattage : 1W LÈD Driver Non-Integral : Constant Voltage

Operating Voltage : 24Vdc Operating Temperature :-15°C~+50°C

Physical

Body : Die-Cast Aluminium Front Ring

Diffuser : Clear Toughened Glass Mounting Sleeve : Polypropylene Black

Mounting : Recess Light Source

Light Source : NICHIA CŘI (Ra) :≥80

LED Colour Temperature : 2700K / 3000K / 4000K

5700K

Driver

**Power Supply** : Non Integral

: 316 Grade Stainless Steel Optical Performance

Beam Angle (Sym) :8°/12°/24°/40°/60°/40°x11°

Note: It is our constant endeavor to upgrade the performance of our products. For the latest technical information, IES files and product updates please refer to the website at www.klite.in