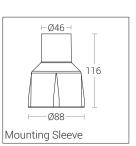

## **Technical Specifications** General

ID : 6466 (Sym) / 4107 (Asy)

System Wattage : 1W LÈD Driver Integral : Constant Current Operating Voltage : 150-270Vac

Operating Temperature :-15°C~+50°C

Physical

Body : Die-Cast Aluminium Front Ring : 316 Grade Stainless Steel Diffuser : Clear Toughened Glass Mounting Sleeve : Polypropylene Black

Diffuser : Clear Toughened Glass Mounting Sleeve : Polypropylene Black

Mounting : Recess Light Source

Light Source : NICHIA CŘI (Ra) :≥80

LED Colour Temperature : 2700K / 3000K / 4000K

5700K

Driver

**Power Supply** : Non Integral