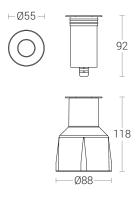

## **Technical Specifications** General

ID : 6466 (Sym) / 4107 (Asy)

System Wattage : 1W LÈD Driver Integral : Constant Current Operating Voltage : 150-270Vac

Operating Temperature :-15°C~+50°C

Physical

Body : Die-Cast Aluminium Front Ring : 316 Grade Stainless Steel Diffuser : Clear Toughened Glass Mounting Sleeve : Polypropylene Black

Mounting : Recess Light Source

Light Source : NICHIA CŘI (Ra) :≥80

LED Colour Temperature : 2700K / 3000K / 4000K

5700K

Driver

Input Voltage : 240Vac Frequency : 50-60 Hz

Optical Performance

Beam Angle (Sym) :8°/12°/24°/40°/60°/40°x11°