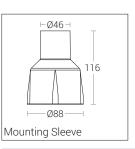

## **Technical Specifications** General

ID : 6466 (Sym) / 4107 (Asy)

System Wattage : 1W LÈD Driver Integral : Constant Current Operating Voltage : 150-270Vac

Operating Temperature :-15°C~+50°C

Physical

Body : Die-Cast Aluminium Front Ring : 316 Grade Stainless Steel Diffuser : Clear Toughened Glass Mounting Sleeve : Polypropylene Black

Diffuser : Clear Toughened Glass Mounting Sleeve : Polypropylene Black

Mounting : Recess Light Source

Light Source : NICHIA CŘI (Ra) :≥80

LED Colour Temperature : 2700K / 3000K / 4000K

5700K

Driver

**Power Supply** : Non Integral